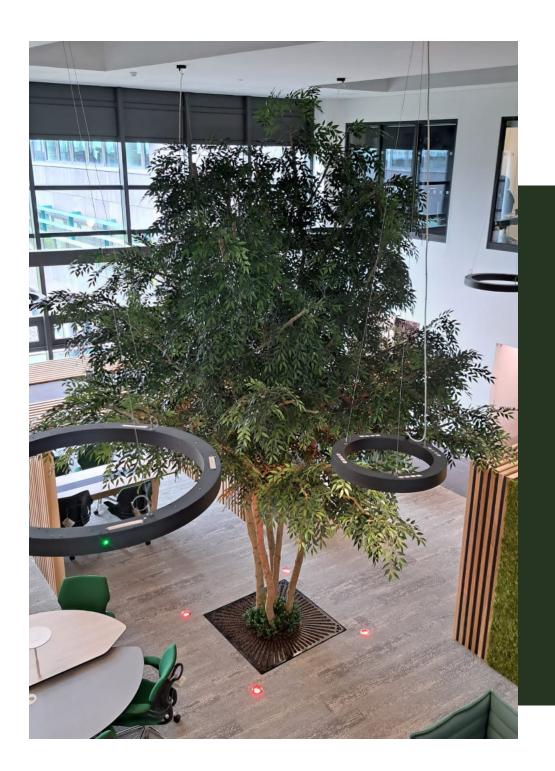

#### **Trees**

With over 30 years' experience we have a skilled team of tree builders that can create just about every type of tree you can think of. With our bespoke service you can specify every aspect of the tree including height, shape, canopy size, trunk style and foliage density. We will work closely with you through every step of the process from the initial design concept to build and installation. These statement trees are long lasting, utterly realistic and unique.