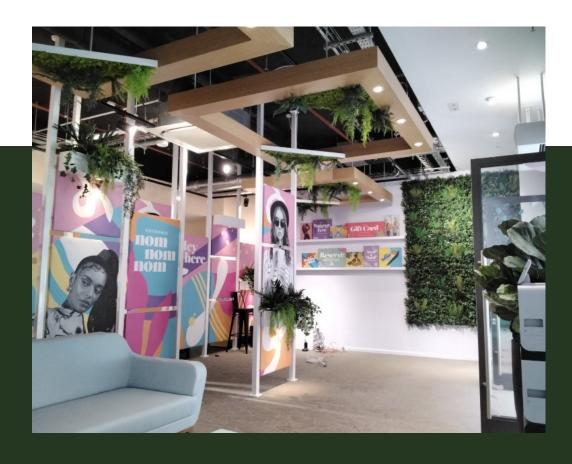

### **High Level Planting**

Elevate the appeal of your workspace with high-level artificial planting. A popular choice for modern offices these unique planting schemes can be created on ledges, fixed to beams, facias and ceilings or suspended from rafts or hanging baskets. Adding green interest where live planting wouldn't thrive and preserving valuable floorspace. These displays create a sense of depth and dimension drawing the eye upwards and adding a touch of drama to the interior design.

Unlike other landscapers we manage the whole process end to end from the initial design concept to build and final installation so that all aspects of your project are safe in our experienced hands. Our skilled installation team is fully site compliant with all necessary qualifications to work at height.