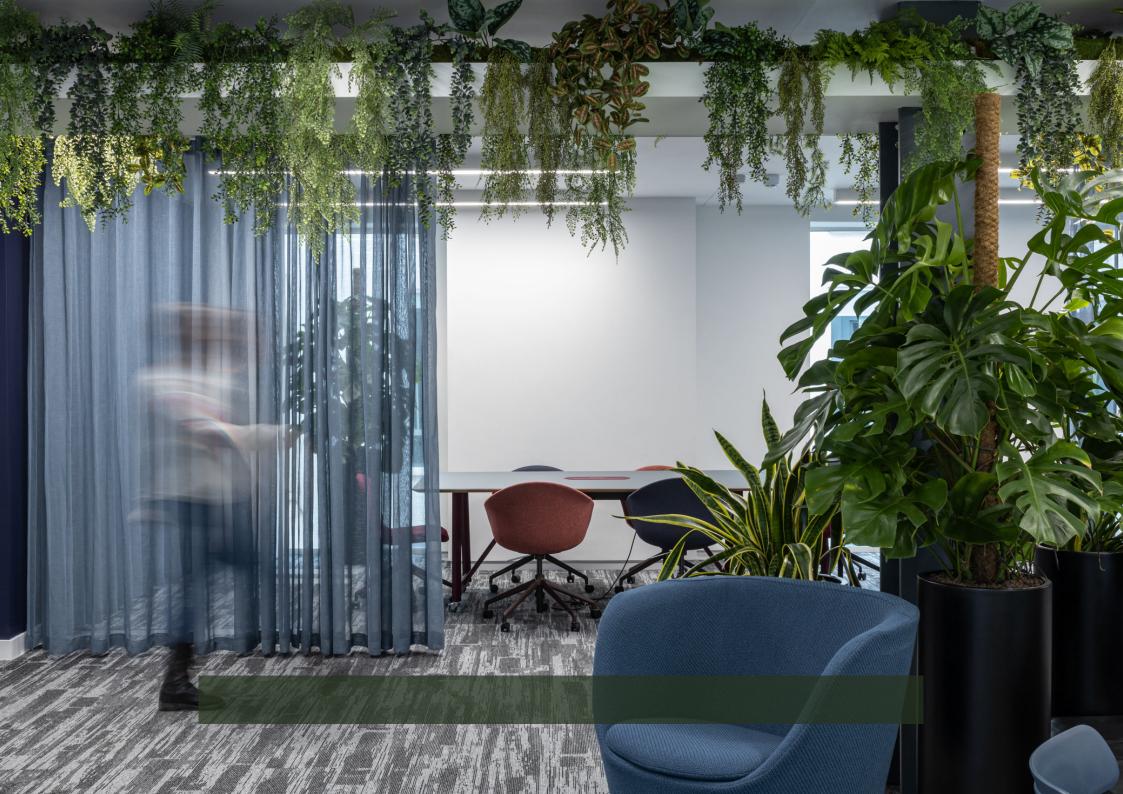

### **High Level Planting**

Elevate the appeal of your workspace with high-level artificial planting. A popular choice for modern offices these unique planting schemes can be created on ledges, fixed to beams, facias and ceilings or suspended from rafts or hanging baskets. Adding green interest where live planting wouldn't thrive and preserving valuable floorspace. These displays create a sense of depth and dimension drawing the eye upwards and adding a touch of drama to the interior design.

Unlike other landscapers we manage the whole process end to end from the initial design concept to build and final installation so that all aspects of your project are safe in our experienced hands. Our skilled installation team is fully site compliant with all necessary qualifications to work at height.