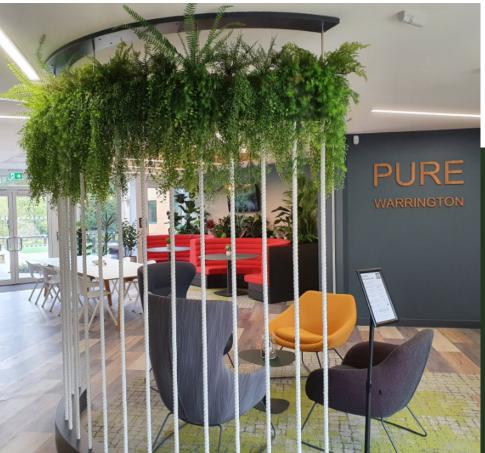

### **High Level Planting**

Elevate the appeal of your workspace with high-level artificial planting. A popular choice for modern offices these unique planting schemes can be created on ledges, fixed to beams, facias and ceilings or suspended from rafts or hanging baskets. Adding green interest where live planting wouldn't thrive and preserving valuable floorspace. These displays create a sense of depth and dimension drawing the eye upwards and adding a touch of drama to the interior design.