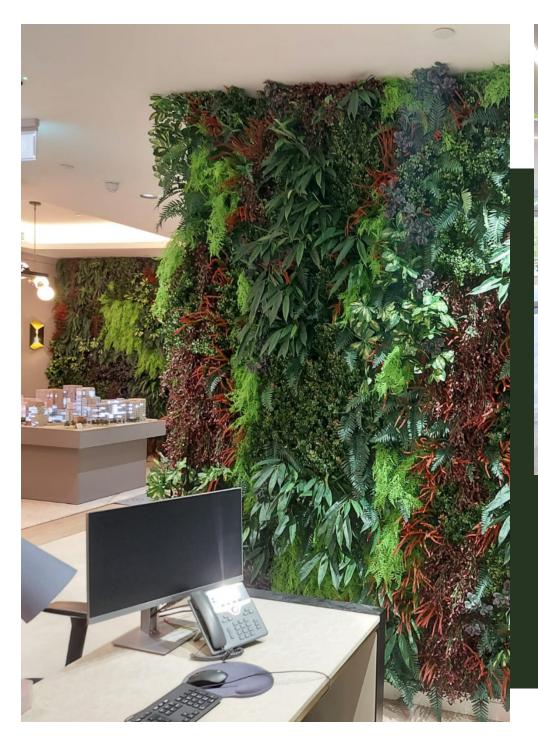

#### **Green Walls**

Our bespoke green walls stand out from the rest because they look so realistic. With a designated green walls designer our clients are fully involved in the design process, working together to select the highest quality foliage to fit the brief. From stylish single species walls to lush tropical walls, we can even incorporate flowering elements.

We understand the importance of fire safety and can produce inherently fire-resistant foliated panels with certification as needed.