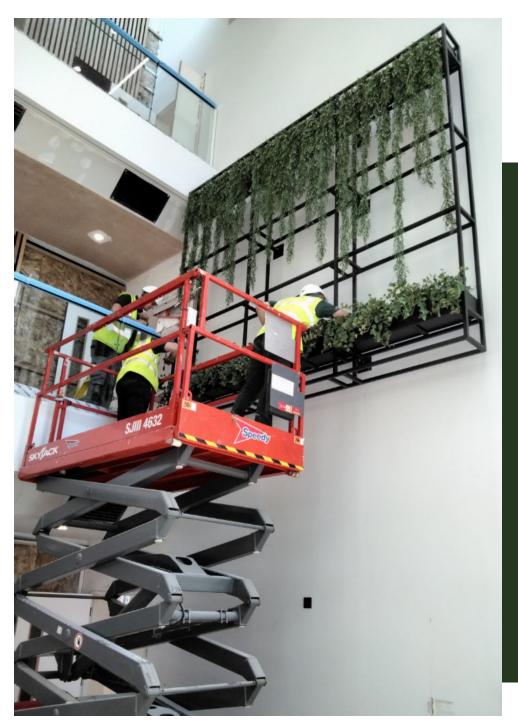

### **High Level Planting**

Elevate the appeal of your workspace with high-level artificial planting. A popular choice for modern offices these unique planting schemes can be created on ledges, fixed to beams, facias and ceilings or suspended from rafts or hanging baskets. Adding green interest where live planting wouldn't thrive and preserving valuable floorspace. These displays create a sense of depth and dimension drawing the eye upwards and adding a touch of drama to the interior design.

Unlike other landscapers we manage the whole process end to end from the initial design concept to build and final installation so that all aspects of your project are safe in our experienced hands. Our skilled installation team is fully site compliant with all necessary qualifications to work at height.