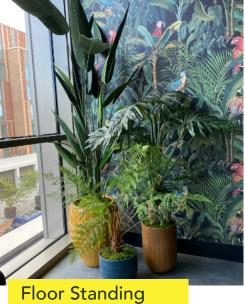

#### Floor Standing & Table Top Planting

Displays that transform an office space without breaking the budget. Our team are experts at creating these realistic displays using a variety of architectural foliage and carefully selected planters to complement the style of the workspace.

Define different workspaces and enhance privacy naturally with bespoke planting displays within office storage units and furniture. Cabinet toppers are an effective way to integrate planting into an office layout, creating green avenues along walkways, whilst discouraging the clutter of paperwork on top of furniture.

A low maintenance and versatile way to instantly create a more inviting and relaxing work environment. These artificial displays are immune to disease and pests such as the troublesome fungus gnats that live schemes often attract.