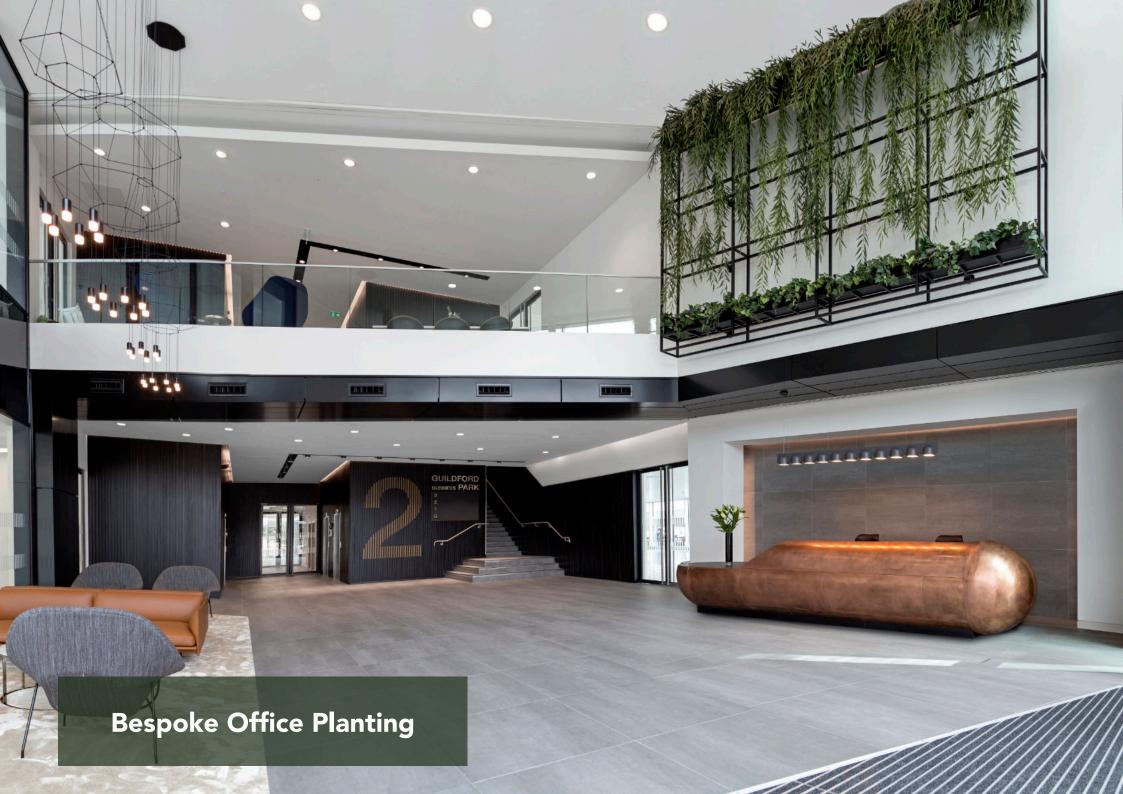

### **High Level Planting**

Elevate the appeal of your workspace with high-level artificial planting. A popular choice for modern offices these unique planting schemes can be created on ledges, fixed to beams, facias and ceilings or suspended from rafts or hanging baskets. Adding green interest where live planting wouldn't thrive and preserving valuable floorspace. These displays create a sense of depth and dimension drawing the eye upwards and adding a touch of drama to the interior design.

Unlike other landscapers we manage the whole process end to end from the initial design concept to build and final installation so that all aspects of your project are safe in our experienced hands. Our skilled installation team is fully site compliant with all necessary qualifications to work at height.