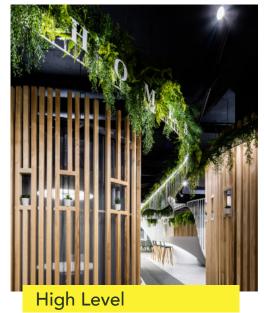

### **High Level Planting**

Elevate the appeal of your workspace with high-level artificial planting. A popular choice for modern offices these unique planting schemes can be created on ledges, fixed to beams, facias and ceilings or suspended from rafts or hanging baskets. Adding green interest where live planting wouldn't thrive and preserving valuable floorspace. These displays create a sense of depth and dimension drawing the eye upwards and adding a touch of drama to the interior design.

Unlike other landscapers we manage the whole process end to end from the initial design concept to build and final installation so that all aspects of your project are safe in our experienced hands. Our skilled installation team is fully site compliant with all necessary qualifications to work at height.