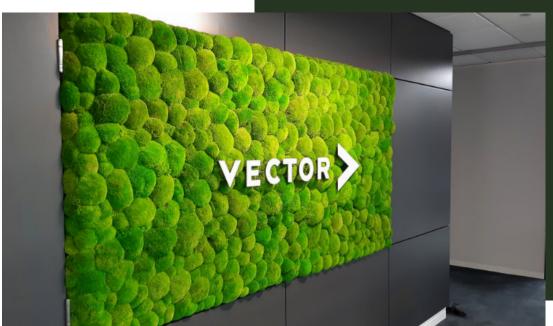

## **Branded Walls**

Showcase your branding in a unique and natural way. Moss and green walls make an excellent background for company logo signage. We work with a professional sign maker to produce corporate branding which can attach to our walls.