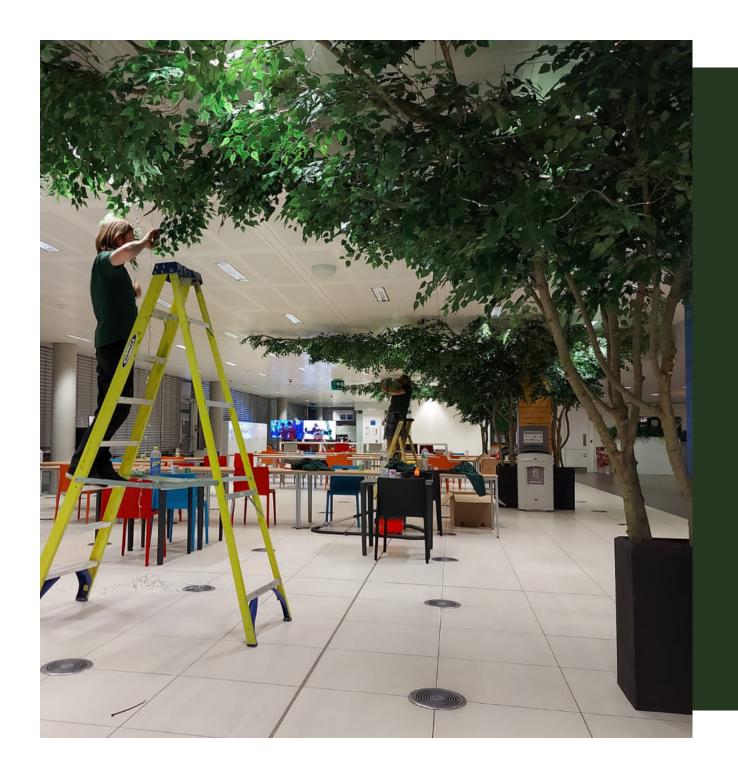

#### **Trees**

With over 30 years' experience we have a skilled team of tree builders that can create just about every type of tree you can think of. With our bespoke service you can specify every aspect of the tree including height, shape, canopy size, trunk style and foliage density. We will work closely with you through every step of the process from the initial design concept to build and installation. These statement trees are long lasting, utterly realistic and unique.

Unlike other landscapers we manage the whole process end to end from the initial design concept to build and final installation so that all aspects of your project are safe in our experienced hands. Our skilled installation team is fully site compliant with all necessary qualifications to work at height.