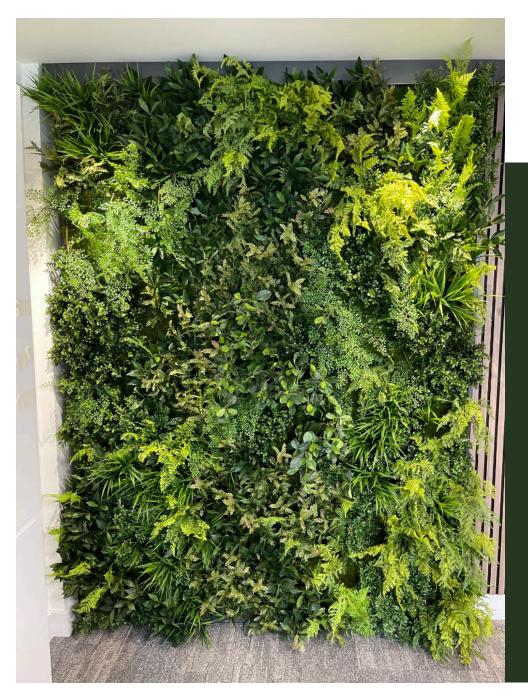

#### **Green Walls**

Our bespoke green walls stand out from the rest because they look so realistic. With a designated green walls designer our clients are fully involved in the design process, working together to select the highest quality foliage to fit the brief. From stylish single species walls to lush tropical walls, we can even incorporate flowering elements.

We understand the importance of fire safety and can produce inherently fire-resistant foliated panels with certification as needed.