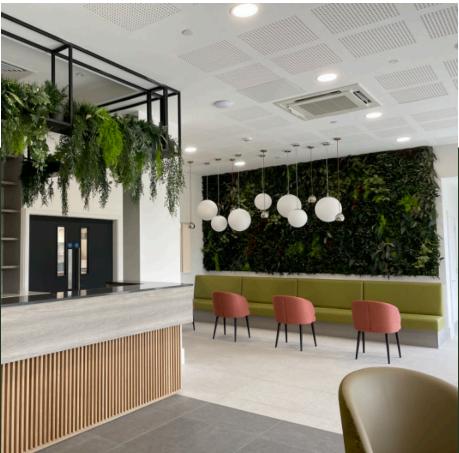

#### **Green Walls**

Our bespoke green walls stand out from the rest because they look so realistic. With a designated green walls designer our clients are fully involved in the design process, working together to select the highest quality foliage to fit the brief. From stylish single species walls to lush tropical walls, we can even incorporate flowering elements.

### **High Level Planting**

Elevate the appeal of your workspace with high-level artificial planting. A popular choice for modern offices these unique planting schemes can be created on ledges, fixed to beams, facias and ceilings or suspended from rafts or hanging baskets. Adding green interest where live planting wouldn't thrive and preserving valuable floorspace. These displays create a sense of depth and dimension drawing the eye upwards and adding a touch of drama to the interior design.