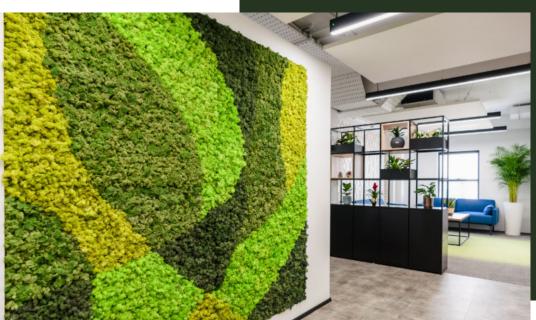

## **Branded Walls**

Showcase your branding in a unique and natural way. Moss and green walls make an excellent background for company logo signage. We work with a professional sign maker to produce corporate branding which can attach to our walls.

Our visionary creatives can design innovative and trend-setting moss wall art to enhance your space. We can also supply smaller complete moss art pieces which are ready framed to make a big impact where space or budget can be limited.