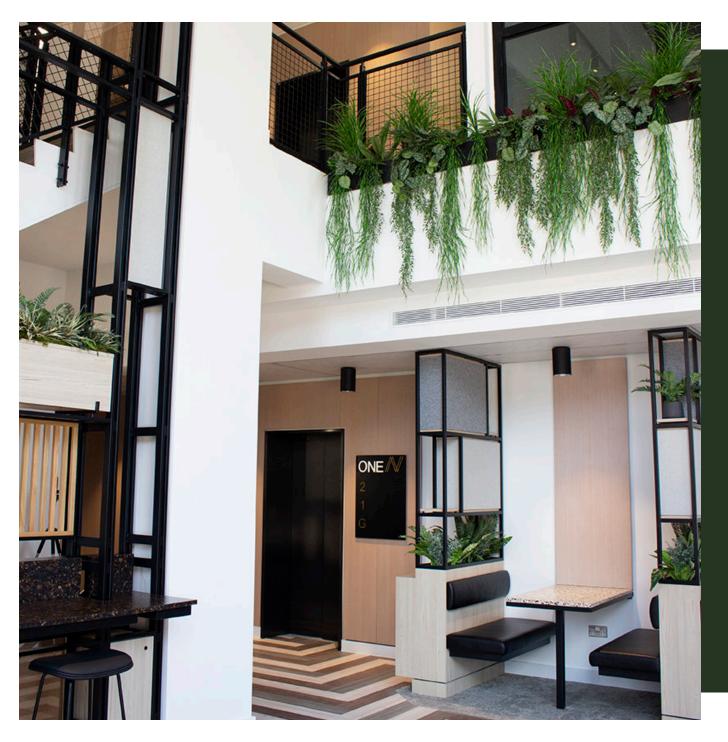

### **High Level Planting**

Elevate the appeal of your workspace with high-level artificial planting. A popular choice for modern offices these unique planting schemes can be created on ledges, fixed to beams, facias and ceilings or suspended from rafts or hanging baskets. Adding green interest where live planting wouldn't thrive and preserving valuable floorspace. These displays create a sense of depth and dimension drawing the eye upwards and adding a touch of drama to the interior design.

Unlike other landscapers we manage the whole process end to end from the initial design concept to build and final installation so that all aspects of your project are safe in our experienced hands. Our skilled installation team is fully site compliant with all necessary qualifications to work at height.