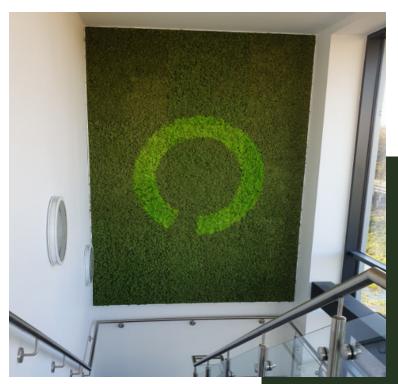

## **Moss Walls**

The perfect way to transport the beauty and benefits of nature into a space without the added commitment of maintenance. These decorative walls are made from moss which has been harvested sustainably and preserved with natural ingredients that replace the water in the cell structure. They don't need light or water and are built to last for years.

## **Branded Walls**

Showcase your branding in a unique and natural way. Moss and green walls make an excellent background for company logo signage. We work with a professional sign maker to produce corporate branding which can attach to our walls.