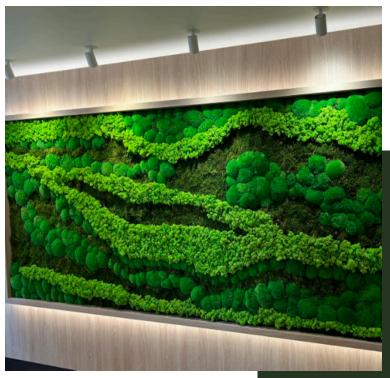

## **Moss Walls**

The perfect way to transport the beauty and benefits of nature into a space without the added commitment of maintenance. These decorative walls are made from moss which has been harvested sustainably and preserved with natural ingredients that replace the water in the cell structure. They don't need light or water and are built to last for years.

As well as creating a real focal point in your work space they also absorb sound which can be a real benefit for reducing noise in a busy office.