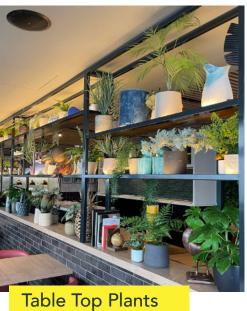

#### Floor Standing & Table Top Planting

Displays that transform an office space without breaking the budget. Our team are experts at creating these realistic displays using a variety of architectural foliage and carefully selected planters to complement the style of the workspace.

Define different workspaces and enhance privacy naturally with bespoke planting displays within office storage units and furniture. Cabinet toppers are an effective way to integrate planting into an office layout, creating green avenues along walkways, whilst discouraging the clutter of paperwork on top of furniture.

A low maintenance and versatile way to instantly create a more inviting and relaxing work environment. These artificial displays are immune to disease and pests such as the troublesome fungus gnats that live schemes often attract.