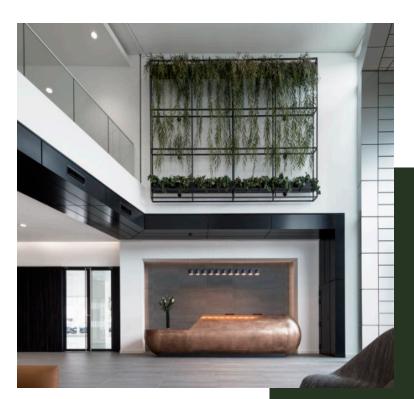

### **High Level Planting**

Elevate the appeal of your workspace with high-level artificial planting. A popular choice for modern offices these unique planting schemes can be created on ledges, fixed to beams, facias and ceilings or suspended from rafts or hanging baskets. Adding green interest where live planting wouldn't thrive and preserving valuable floorspace. These displays create a sense of depth and dimension drawing the eye upwards and adding a touch of drama to the interior design.

Unlike other landscapers we manage the whole process end to end from the initial design concept to build and final installation so that all aspects of your project are safe in our experienced hands. Our skilled installation team is fully site compliant with all necessary qualifications to work at height.