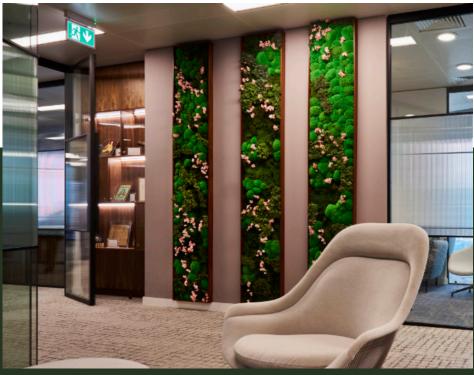

#### **Green Walls**

Our bespoke green walls stand out from the rest because they look so realistic. With a designated green walls designer our clients are fully involved in the design process, working together to select the highest quality foliage to fit the brief. From stylish single species walls to lush tropical walls, we can even incorporate flowering elements.

We understand the importance of fire safety and can produce inherently fire-resistant foliated panels with certification as needed.