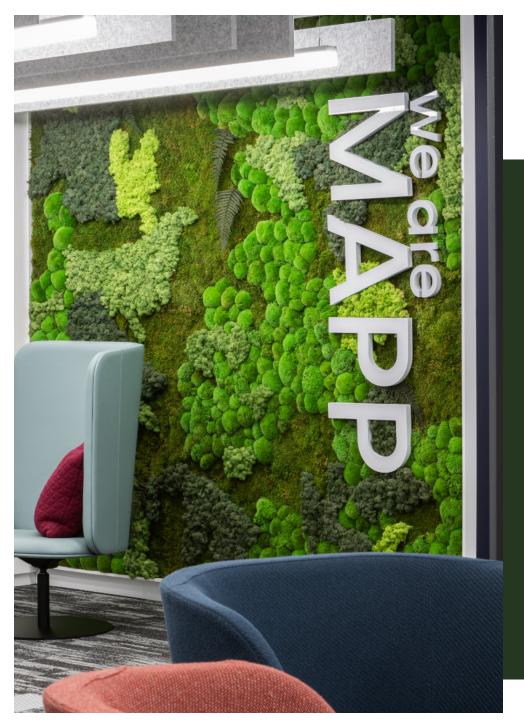

## **Moss Walls**

The perfect way to transport the beauty and benefits of nature into a space without the added commitment of maintenance. These decorative walls are made from moss which has been harvested sustainably and preserved with natural ingredients that replace the water in the cell structure. They don't need light or water and are built to last for years.

As well as creating a real focal point in your work space they also absorb sound which can be a real benefit for reducing noise in a busy office.

## **Branded Walls**

Showcase your branding in a unique and natural way. Moss and green walls make an excellent background for company logo signage. We work with a professional sign maker to produce corporate branding which can attach to our walls.