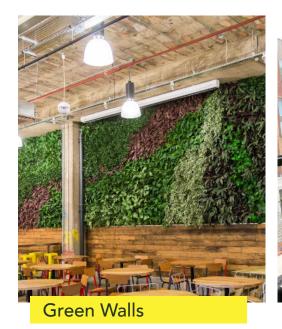

#### **Green Walls**

Our bespoke green walls stand out from the rest because they look so realistic. With a designated green walls designer our clients are fully involved in the design process, working together to select the highest quality foliage to fit the brief. From stylish single species walls to lush tropical walls, we can even incorporate flowering elements.

We understand the importance of fire safety and can produce inherently fire-resistant foliated panels with certification as needed.