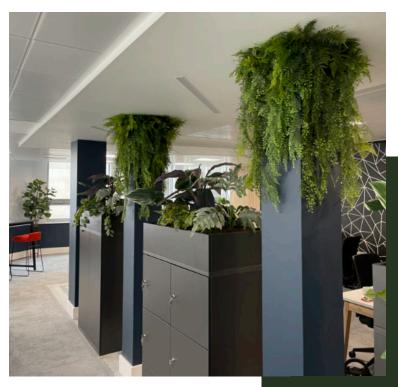

### **High Level Planting**

Elevate the appeal of your workspace with high-level artificial planting. A popular choice for modern offices these unique planting schemes can be created on ledges, fixed to beams, facias and ceilings or suspended from rafts or hanging baskets. Adding green interest where live planting wouldn't thrive and preserving valuable floorspace. These displays create a sense of depth and dimension drawing the eye upwards and adding a touch of drama to the interior design.