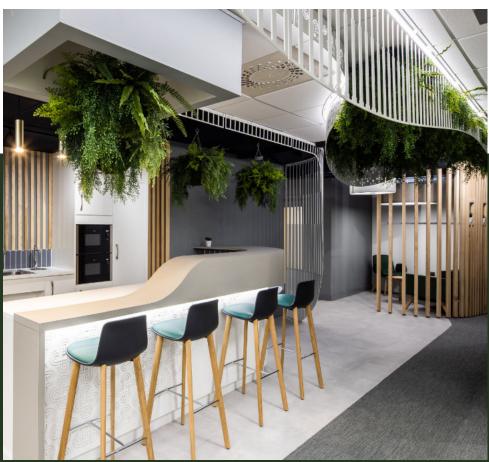

### **High Level Planting**

Elevate the appeal of your workspace with high-level artificial planting. A popular choice for modern offices these unique planting schemes can be created on ledges, fixed to beams, facias and ceilings or suspended from rafts or hanging baskets. Adding green interest where live planting wouldn't thrive and preserving valuable floorspace. These displays create a sense of depth and dimension drawing the eye upwards and adding a touch of drama to the interior design.

Define different workspaces and enhance privacy naturally with bespoke planting displays within office storage units and furniture. Cabinet toppers are an effective way to integrate planting into an office layout, creating green avenues along walkways, whilst discouraging the clutter of paperwork on top of furniture.