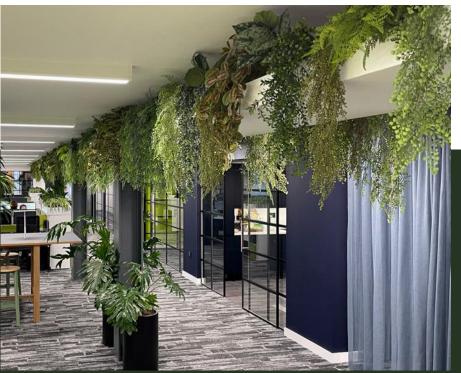

### **High Level Planting**

Elevate the appeal of your workspace with high-level artificial planting. A popular choice for modern offices these unique planting schemes can be created on ledges, fixed to beams, facias and ceilings or suspended from rafts or hanging baskets. Adding green interest where live planting wouldn't thrive and preserving valuable floorspace. These displays create a sense of depth and dimension drawing the eye upwards and adding a touch of drama to the interior design.

Unlike other landscapers we manage the whole process end to end from the initial design concept to build and final installation so that all aspects of your project are safe in our experienced hands. Our skilled installation team is fully site compliant with all necessary qualifications to work at height.