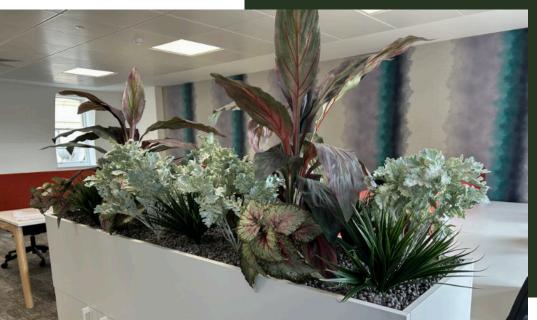

#### Floor Standing & Table Top Planting

Displays that transform an office space without breaking the budget. Our team are experts at creating these realistic displays using a variety of architectural foliage and carefully selected planters to complement the style of the workspace.

A low maintenance and versatile way to instantly create a more inviting and relaxing work environment. These artificial displays are immune to disease and pests such as the troublesome fungus gnats that live schemes often attract.