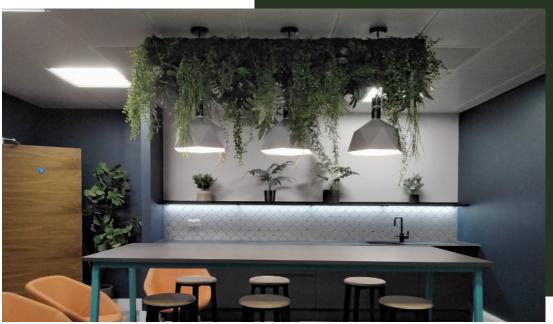

### **High Level Planting**

Elevate the appeal of your workspace with high-level artificial planting. A popular choice for modern offices these unique planting schemes can be created on ledges, fixed to beams, facias and ceilings or suspended from rafts or hanging baskets. Adding green interest where live planting wouldn't thrive and preserving valuable floorspace. These displays create a sense of depth and dimension drawing the eye upwards and adding a touch of drama to the interior design.

Unlike other landscapers we manage the whole process end to end from the initial design concept to build and final installation so that all aspects of your project are safe in our experienced hands. Our skilled installation team is fully site compliant with all necessary qualifications to work at height.