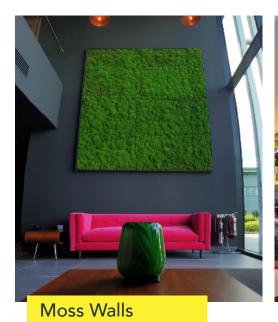

## **Moss Walls**

The perfect way to transport the beauty and benefits of nature into a space without the added commitment of maintenance. These decorative walls are made from moss which has been harvested sustainably and preserved with natural ingredients that replace the water in the cell structure. They don't need light or water and are built to last for years.

As well as creating a real focal point in your work space they also absorb sound which can be a real benefit for reducing noise in a busy office.