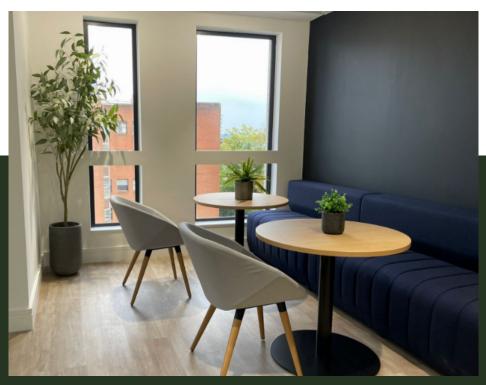

#### Floor Standing & Table Top Planting

Displays that transform an office space without breaking the budget. Our team are experts at creating these realistic displays using a variety of architectural foliage and carefully selected planters to complement the style of the workspace.

A low maintenance and versatile way to instantly create a more inviting and relaxing work environment. These artificial displays are immune to disease and pests such as the troublesome fungus gnats that live schemes often attract.