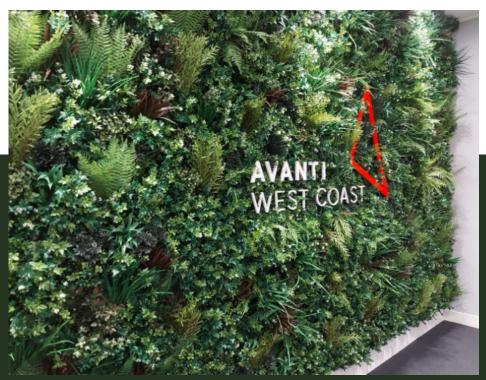

## **Branded Walls**

Showcase your branding in a unique and natural way. Moss and green walls make an excellent background for company logo signage. We work with a professional sign maker to produce corporate branding which can attach to our walls.