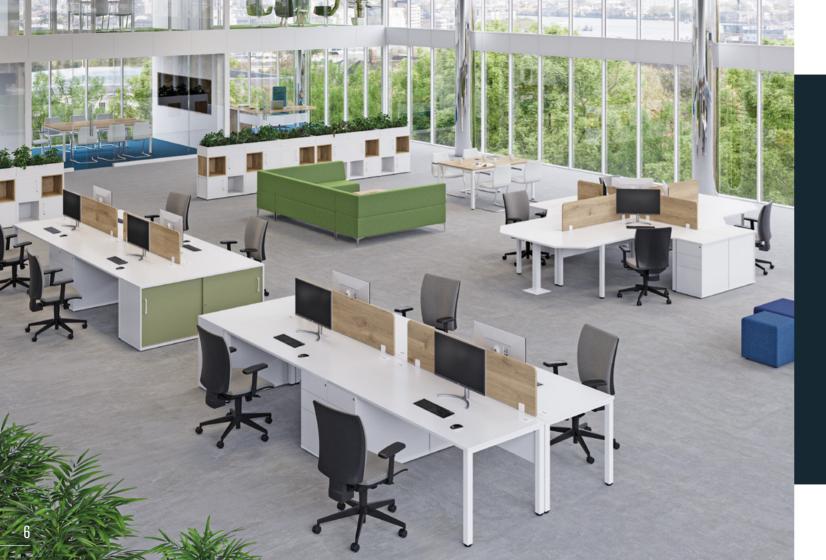

## Pure

Pure is the perfect desk range for anyone looking to create a modern and unique workspace. With two tone colours and combination desks, you can customize your office space in a way that fits perfectly with your colour scheme.

Pure Bench gives you an extra option to create the best layout for your needs.

Boasting 3 frame colour options – black, white, and silver – this quality product helps to create a timeless and stylish aesthetic in any

environment.