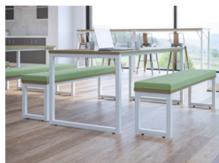

Pure Bench gives you an extra option to create the best layout for your needs.

Boasting 3 frame colour options – black, white, and silver – this quality product helps to create a timeless and stylish aesthetic in any

environment.