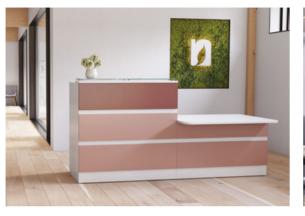

# Receptiv

A modular reception furniture range that allows you to create fully customizable configurations. Perfect for designing a contemporary and professional reception area in any office space.

Crafted from high quality materials, the rectangular and curved units are designed for maximum durability and style. Choose from an array of glass shelves, top units, storage solutions, and various colour combinations to perfectly suit your individual style.

Our modular furniture range is designed with no assembly required. Simply retrofit the units together and enjoy an interior that meets your needs.

Experience versatility and flexibility with Receptiv.