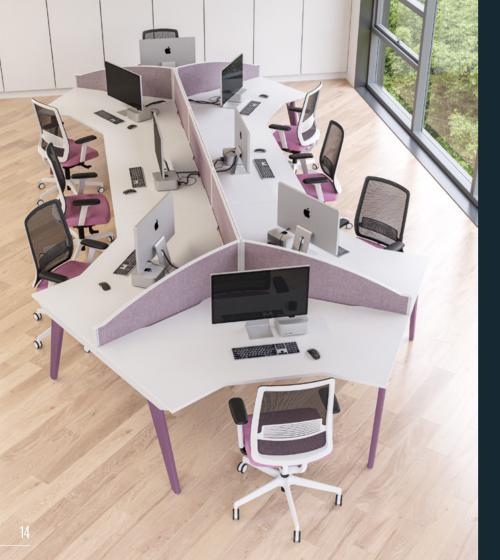

## Divide

Our range of desktop and floor standing screens are the perfect way to create privacy in any workspace. Choose from a range of materials - MFC, fabric, acrylic with various frame options - and numerous shapes, sizes and styles. All of our screens have been carefully designed to ensure they provide the ultimate privacy solution for your office.

Customize your space with a variety of finishes designed to complement your existing furniture. With Divide, you can easily divide up workspaces or spruce up any room. Whether you want a large partition for open plan offices or a smaller one for shared desks, Divide has the solution.