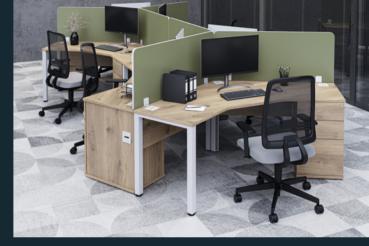

## Veta Bench

Veta Bench, an innovative goal post leg bench system that brings creative design and practicality to any space. Providing users with the ultimate workspace, the ergonomic Veta Bench is designed with a sophisticated and contemporary look that perfectly fits any modern office.

# iBench

The complete bench system – Available with a hoop, goal post or A frame leg, giving you the flexibility to create custom solutions for all kinds of spaces. With superior cable management and complimentary boardroom tables, iBench offers everything you need for an improved workspace experience.