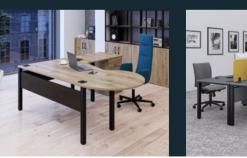

# Sirius & Odyssey

The Sirius cantilever desk is the perfect addition to any workspace. This versatile and stylish desk range provides a variety of shapes and sizes to fit the needs of any office space. With various colour combinations, you can easily find the perfect hue to match your décor. The steel leg construction makes it strong and durable, while its sleek design adds an element of sophistication.

The Odyssey classic panel leg desk is the perfect addition to any office. Its sleek, sophisticated design features a variety of shapes and sizes, making it a great choice for any workspace. The 18 MFC finishes provide an unmatched level of customization, allowing you to perfectly match the look and feel of your office while providing the perfect balance between style and function.