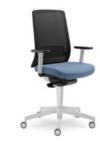

# Sirius & Odyssey

The Sirius cantilever desk is the perfect addition to any workspace. This versatile and stylish desk range provides a variety of shapes and sizes to fit the needs of any office space. With various colour combinations, you can easily find the perfect hue to match your décor. The steel leg construction makes it strong and durable, while its sleek design adds an element of sophistication.

The Odyssey classic panel leg desk is the perfect addition to any office. Its sleek, sophisticated design features a variety of shapes and sizes, making it a great choice for any workspace. The 18 MFC finishes provide an unmatched level of customization, allowing you to perfectly match the look and feel of your office while providing the perfect balance between style and function.