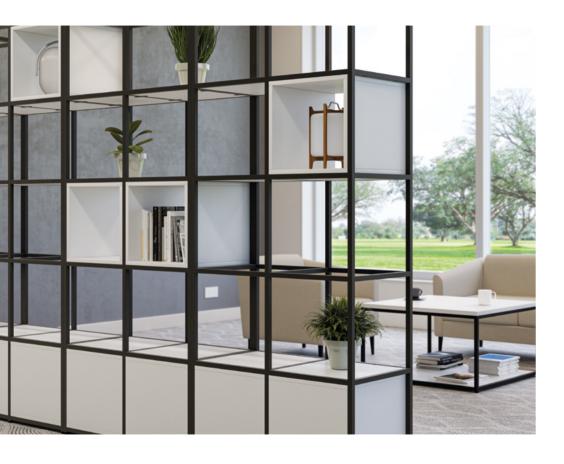

## Matrix

Introducing Matrix Storage - providing modular grid storage to organize and enhance your office space. Our modern, steel frame construction is an ideal solution for any room in the home or office. The sleek lines add a contemporary touch that isn't too overpowering, giving your space an effortless and stylish look.

With Matrix Storage, your office space will be upgraded in style and convenience.

The TV unit effortlessly fits between two grid frames, offering a sophisticated and functional storage solution. Not only does this versatile piece of furniture elevate any Matrix setup, but it also conceals unsightly cables, making it an ideal for any office space where a TV is required.