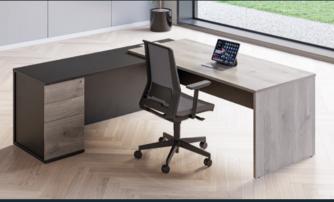

# Universal Storage

A complete range of office storage units that includes tambours, cupboards, filing cabinets, credenzas, and drawer units. We offer single or two-tone colour options to match any office décor as well as 6 different handle options to choose from. Each unit is designed to be durable and long-lasting so you can store all your important documents with peace of mind.

From stylish materials to sensible designs, we have something for everyone who values both form and function.

Whether you are looking for personal storage or to fit out an entire office space, Universal Storage has the solution for you.