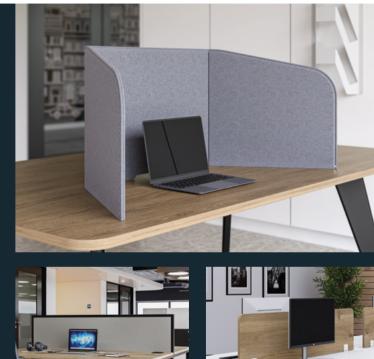

## Divide

Our range of desktop and floor standing screens are the perfect way to create privacy in any workspace. Choose from a range of materials - MFC, fabric, acrylic with various frame options - and numerous shapes, sizes and styles. All of our screens have been carefully designed to ensure they provide the ultimate privacy solution for your office.

Customize your space with a variety of finishes designed to complement your existing furniture. With Divide, you can easily divide up workspaces or spruce up any room. Whether you want a large partition for open plan offices or a smaller one for shared desks, Divide has the solution.