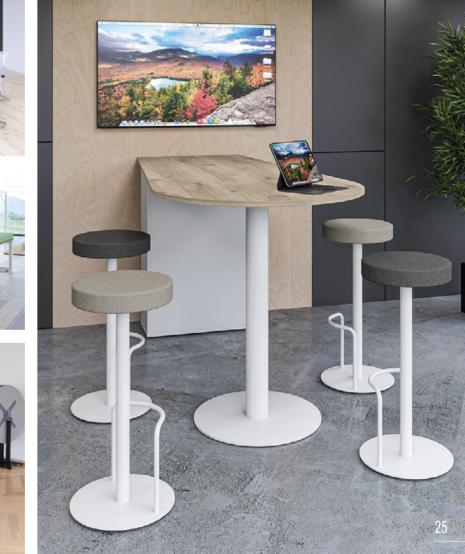

## Evolve

Make a statement in your office space with the Evolve boardroom and breakout table range. Choose from oak or RAL painted legs to make a bold design statement that will elevate any corporate environment.

With this exquisite range of furniture and comprehensive colour options, you can create an atmosphere that reflects the unique identity of your business. Enjoy the luxury and comfort Evolve brings to any boardroom or breakout area.