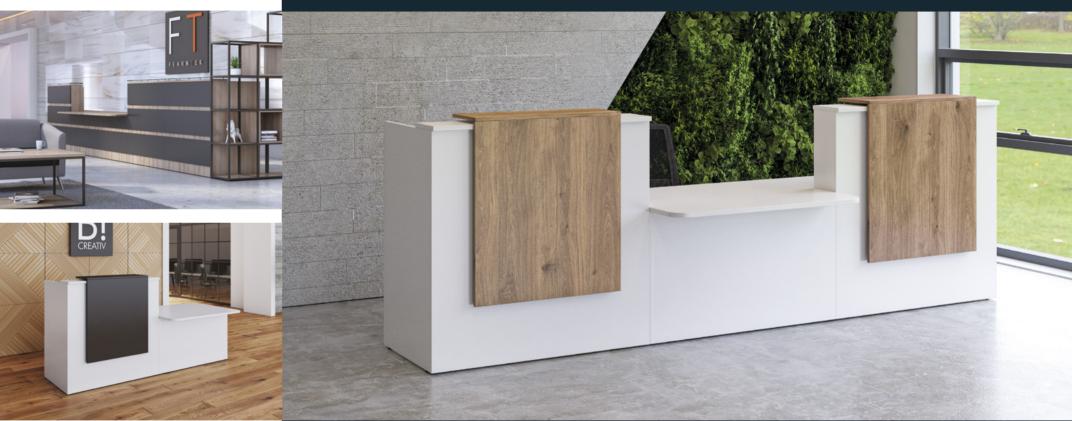

# Receptiv

A modular reception furniture range that allows you to create fully customizable configurations. Perfect for designing a contemporary and professional reception area in any office space.

Crafted from high quality materials, the rectangular and curved units are designed for maximum durability and style. Choose from an array of glass shelves, top units, storage solutions, and various colour combinations to perfectly suit your individual style.

Our modular furniture range is designed with no assembly required. Simply retrofit the units together and enjoy an interior that meets your needs.

Experience versatility and flexibility with Receptiv.