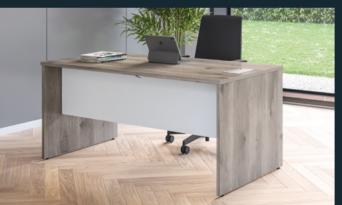

# Universal Storage

A complete range of office storage units that includes tambours, cupboards, filing cabinets, credenzas, and drawer units. We offer single or two-tone colour options to match any office décor as well as 6 different handle options to choose from. Each unit is designed to be durable and long-lasting so you can store all your important documents with peace of mind.

From stylish materials to sensible designs, we have something for everyone who values both form and function.

Whether you are looking for personal storage or to fit out an entire office space, Universal Storage has the solution for you.