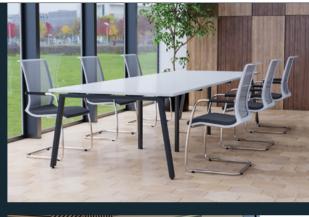

# Sirius & Odyssey

The Sirius cantilever desk is the perfect addition to any workspace. This versatile and stylish desk range provides a variety of shapes and sizes to fit the needs of any office space. With various colour combinations, you can easily find the perfect hue to match your décor. The steel leg construction makes it strong and durable, while its sleek design adds an element of sophistication.

The Odyssey classic panel leg desk is the perfect addition to any office. Its sleek, sophisticated design features a variety of shapes and sizes, making it a great choice for any workspace. The 18 MFC finishes provide an unmatched level of customization, allowing you to perfectly match the look and feel of your office while providing the perfect balance between style and function.