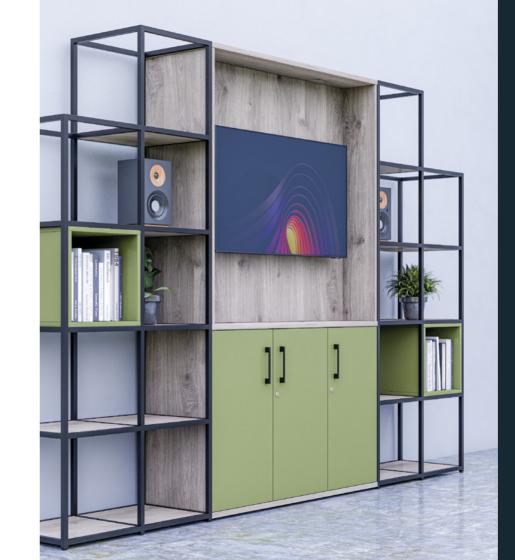

With Matrix Storage, your office space will be upgraded in style and convenience.

The TV unit effortlessly fits between two grid frames, offering a sophisticated and functional storage solution. Not only does this versatile piece of furniture elevate any Matrix setup, but it also conceals unsightly cables, making it an ideal for any office space where a TV is required.