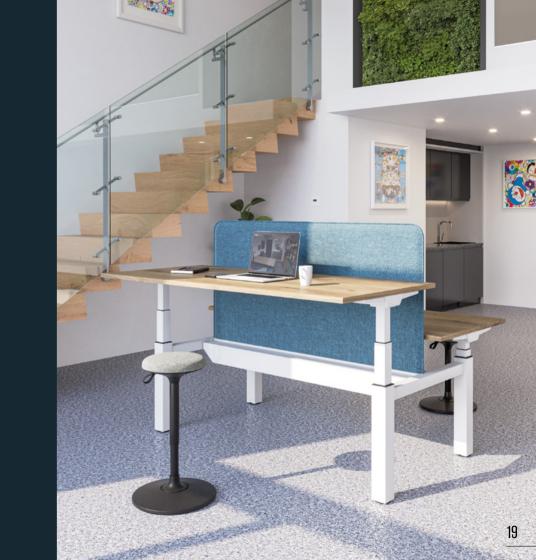

#### Freedom Lite

The Freedom Lite electric sit/stand individual desks are designed to provide you with the ultimate in flexibility and comfort. With a height-adjustable design, you can quickly and conveniently switch from sitting to standing with just the touch of a button. This provides your posture and muscles with natural movement throughout the day, allowing for improved focus and productivity.

#### Freedom X

The Freedom X electric sit/stand bench and individual desks are the flexible addition to any workspace. With a cable management system that ensures cables will stay organized and out of the way and don't become an eyesore or snag when adjusting desk height. The electric adjustable height settings allow users to quickly move the desk between sitting and standing while the robust construction ensures they can handle a load of up to 120kg.