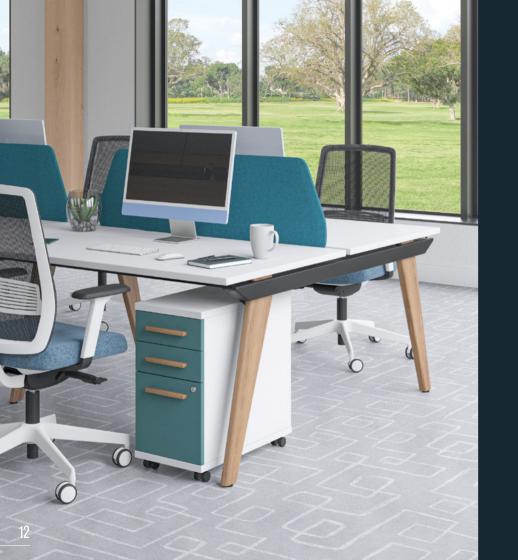

# **Evolution - OAK**

Introducing Evolution - the ultimate in bench desk and boardroom table furniture. Combining style and functionality, this revolutionary range allows you to create a workspace that meets your needs with a choice of oak or coloured legs to give your office an eye-catching look. Crafted from the finest materials, Evolution promises superior durability and comfort so you can be sure you're investing in quality for your business.

Bring sophistication and style to your workplace décor with Evolution.