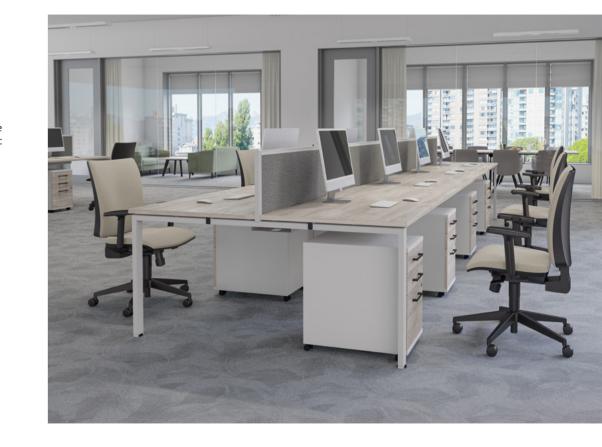

# **Evolution - OAK**

Introducing Evolution - the ultimate in bench desk and boardroom table furniture. Combining style and functionality, this revolutionary range allows you to create a workspace that meets your needs with a choice of oak or coloured legs to give your office an eye-catching look. Crafted from the finest materials, Evolution promises superior durability and comfort so you can be sure you're investing in quality for your business.

Bring sophistication and style to your workplace décor with Evolution.