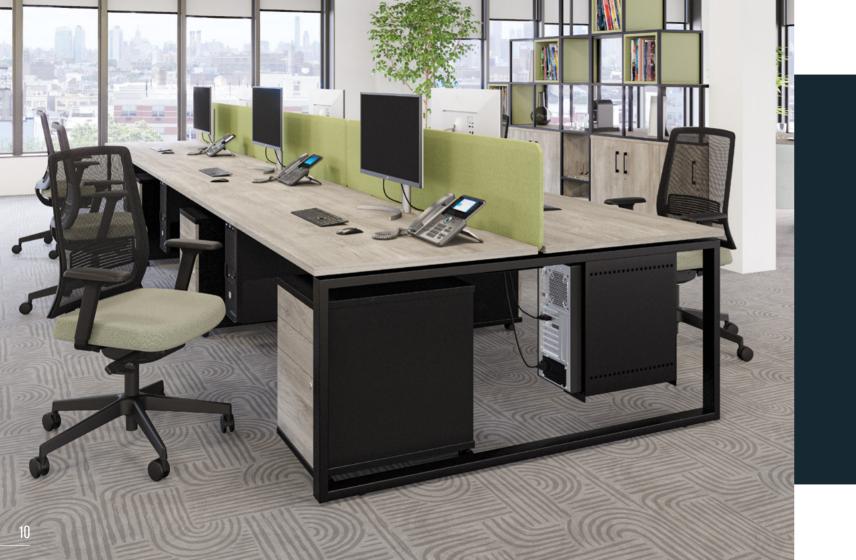

## Divide

Our range of desktop and floor standing screens are the perfect way to create privacy in any workspace. Choose from a range of materials - MFC, fabric, acrylic with various frame options - and numerous shapes, sizes and styles. All of our screens have been carefully designed to ensure they provide the ultimate privacy solution for your office.

Customize your space with a variety of finishes designed to complement your existing furniture. With Divide, you can easily divide up workspaces or spruce up any room. Whether you want a large partition for open plan offices or a smaller one for shared desks, Divide has the solution.