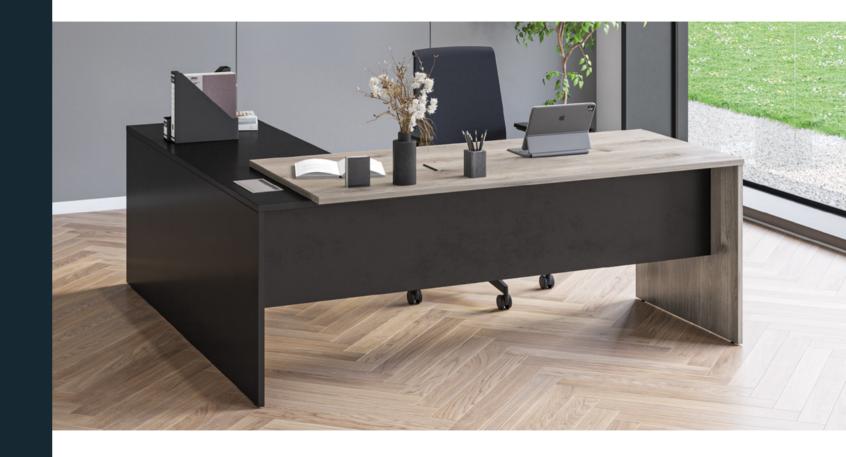

## Executive

Experience a new level of sophistication in your modern workspace with Executive. These desks boast a stunning contemporary design that effortlessly blends style and practicality.

Available in two styles - the ergonomic corner workstation or the classic rectangular desk. The corner workstation includes an integrated 3 drawer unit, while both styles come in a variety of colour options, with 18 MFC finishes to choose from.

Enhance your workspace with an unmistakable touch of elegance.