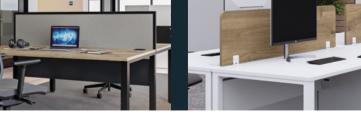

## Divide

Our range of desktop and floor standing screens are the perfect way to create privacy in any workspace. Choose from a range of materials - MFC, fabric, acrylic with various frame options - and numerous shapes, sizes and styles. All of our screens have been carefully designed to ensure they provide the ultimate privacy solution for your office.

Customize your space with a variety of finishes designed to complement your existing furniture. With Divide, you can easily divide up workspaces or spruce up any room. Whether you want a large partition for open plan offices or a smaller one for shared desks, Divide has the solution.