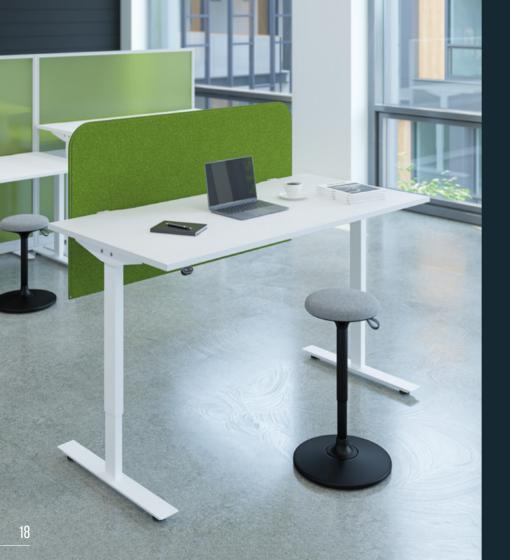

#### Freedom X

The Freedom X electric sit/stand bench and individual desks are the flexible addition to any workspace. With a cable management system that ensures cables will stay organized and out of the way and don't become an eyesore or snag when adjusting desk height. The electric adjustable height settings allow users to quickly move the desk between sitting and standing while the robust construction ensures they can handle a load of up to 120kg.