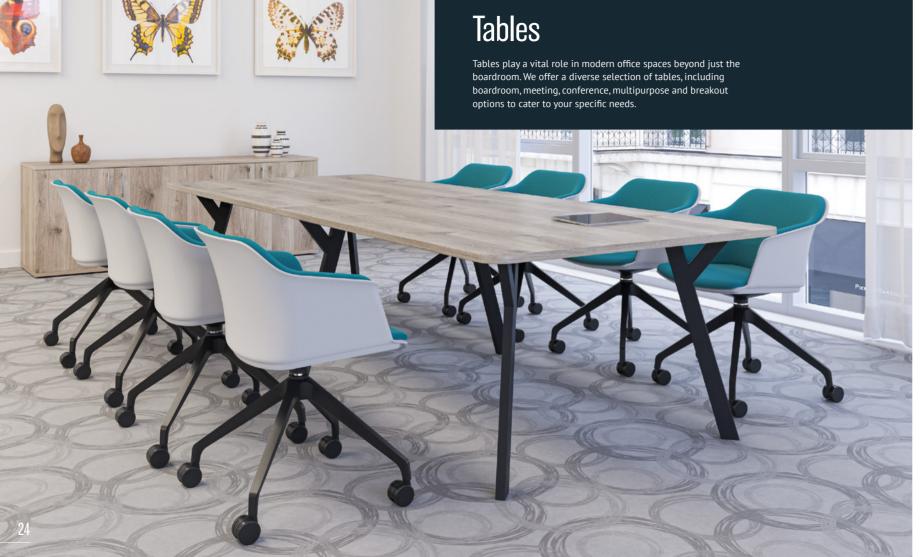

## Evolve

Make a statement in your office space with the Evolve boardroom and breakout table range. Choose from oak or RAL painted legs to make a bold design statement that will elevate any corporate environment.

With this exquisite range of furniture and comprehensive colour options, you can create an atmosphere that reflects the unique identity of your business. Enjoy the luxury and comfort Evolve brings to any boardroom or breakout area.