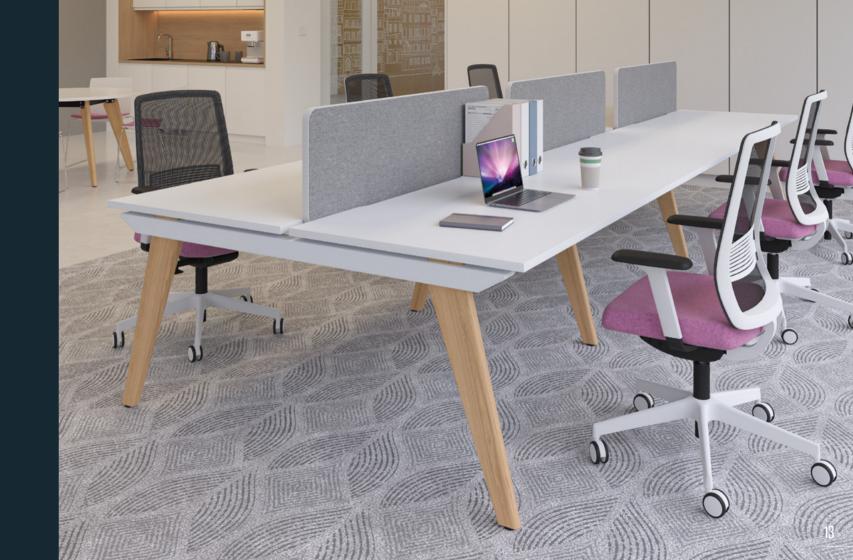

# **Evolution - OAK**

Introducing Evolution - the ultimate in bench desk and boardroom table furniture. Combining style and functionality, this revolutionary range allows you to create a workspace that meets your needs with a choice of oak or coloured legs to give your office an eye-catching look. Crafted from the finest materials, Evolution promises superior durability and comfort so you can be sure you're investing in quality for your business.

Bring sophistication and style to your workplace décor with Evolution.