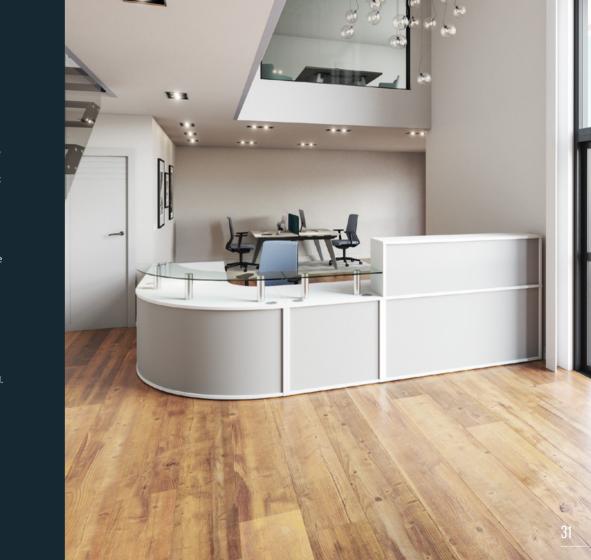

# Receptiv

A modular reception furniture range that allows you to create fully customizable configurations. Perfect for designing a contemporary and professional reception area in any office space.

Crafted from high quality materials, the rectangular and curved units are designed for maximum durability and style. Choose from an array of glass shelves, top units, storage solutions, and various colour combinations to perfectly suit your individual style.

Our modular furniture range is designed with no assembly required. Simply retrofit the units together and enjoy an interior that meets your needs.

Experience versatility and flexibility with Receptiv.