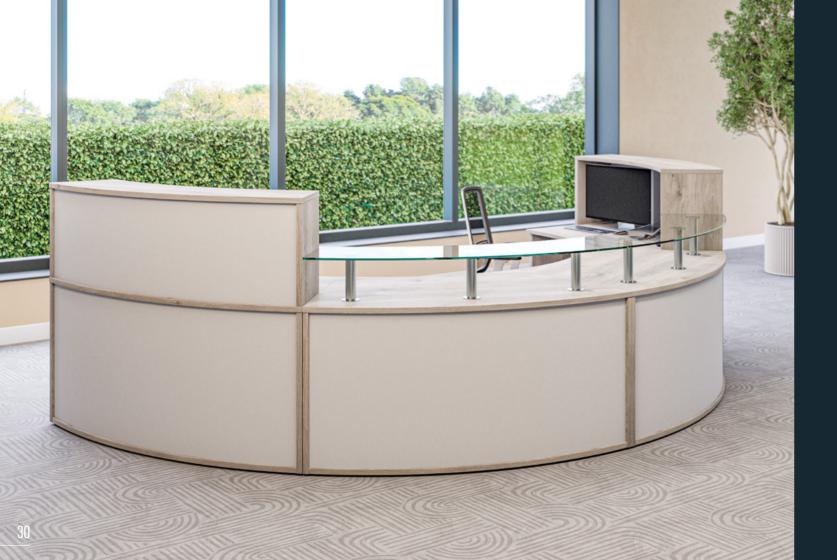

# Receptiv

A modular reception furniture range that allows you to create fully customizable configurations. Perfect for designing a contemporary and professional reception area in any office space.

Crafted from high quality materials, the rectangular and curved units are designed for maximum durability and style. Choose from an array of glass shelves, top units, storage solutions, and various colour combinations to perfectly suit your individual style.

Our modular furniture range is designed with no assembly required. Simply retrofit the units together and enjoy an interior that meets your needs.

Experience versatility and flexibility with Receptiv.