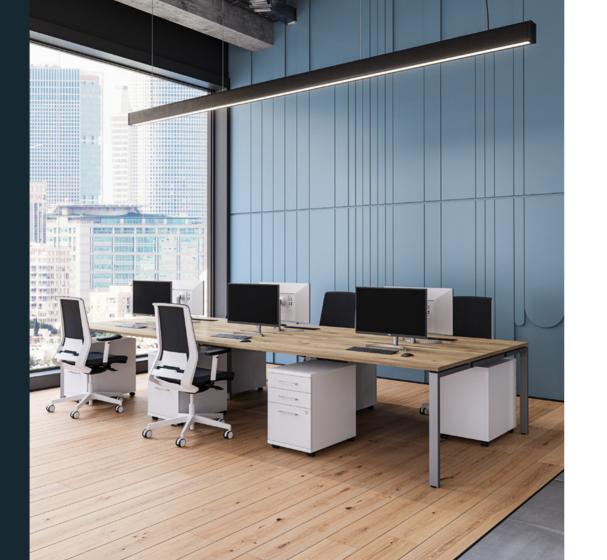

# iBench

The complete bench system – Available with a hoop, goal post or A frame leg, giving you the flexibility to create custom solutions for all kinds of spaces. With superior cable management and complimentary boardroom tables, iBench offers everything you need for an improved workspace experience.