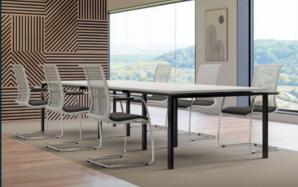

# Sirius & Odyssey

The Sirius cantilever desk is the perfect addition to any workspace. This versatile and stylish desk range provides a variety of shapes and sizes to fit the needs of any office space. With various colour combinations, you can easily find the perfect hue to match your décor. The steel leg construction makes it strong and durable, while its sleek design adds an element of sophistication.

The Odyssey classic panel leg desk is the perfect addition to any office. Its sleek, sophisticated design features a variety of shapes and sizes, making it a great choice for any workspace. The 18 MFC finishes provide an unmatched level of customization, allowing you to perfectly match the look and feel of your office while providing the perfect balance between style and function.