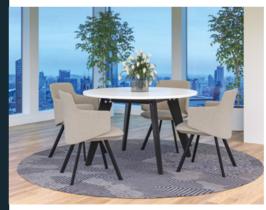

## Evolve

Make a statement in your office space with the Evolve boardroom and breakout table range. Choose from oak or RAL painted legs to make a bold design statement that will elevate any corporate environment.

With this exquisite range of furniture and comprehensive colour options, you can create an atmosphere that reflects the unique identity of your business. Enjoy the luxury and comfort Evolve brings to any boardroom or breakout area.