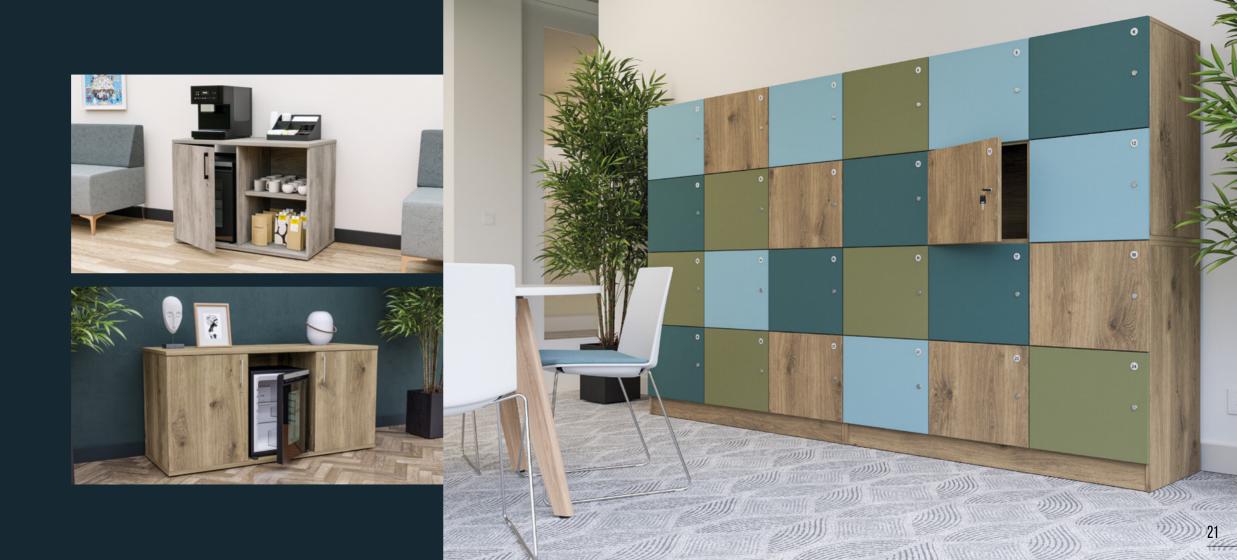

# Universal Storage

A complete range of office storage units that includes tambours, cupboards, filing cabinets, credenzas, and drawer units. We offer single or two-tone colour options to match any office décor as well as 6 different handle options to choose from. Each unit is designed to be durable and long-lasting so you can store all your important documents with peace of mind.

From stylish materials to sensible designs, we have something for everyone who values both form and function.

Whether you are looking for personal storage or to fit out an entire office space, Universal Storage has the solution for you.

## Matrix

Introducing Matrix Storage - providing modular grid storage to organize and enhance your office space. Our modern, steel frame construction is an ideal solution for any room in the home or office. The sleek lines add a contemporary touch that isn't too overpowering, giving your space an effortless and stylish look.

With Matrix Storage, your office space will be upgraded in style and convenience.

The TV unit effortlessly fits between two grid frames, offering a sophisticated and functional storage solution. Not only does this versatile piece of furniture elevate any Matrix setup, but it also conceals unsightly cables, making it an ideal for any office space where a TV is required.