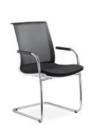

# Receptiv

A modular reception furniture range that allows you to create fully customizable configurations. Perfect for designing a contemporary and professional reception area in any office space.

Crafted from high quality materials, the rectangular and curved units are designed for maximum durability and style. Choose from an array of glass shelves, top units, storage solutions, and various colour combinations to perfectly suit your individual style.

Our modular furniture range is designed with no assembly required. Simply retrofit the units together and enjoy an interior that meets your needs.

Experience versatility and flexibility with Receptiv.