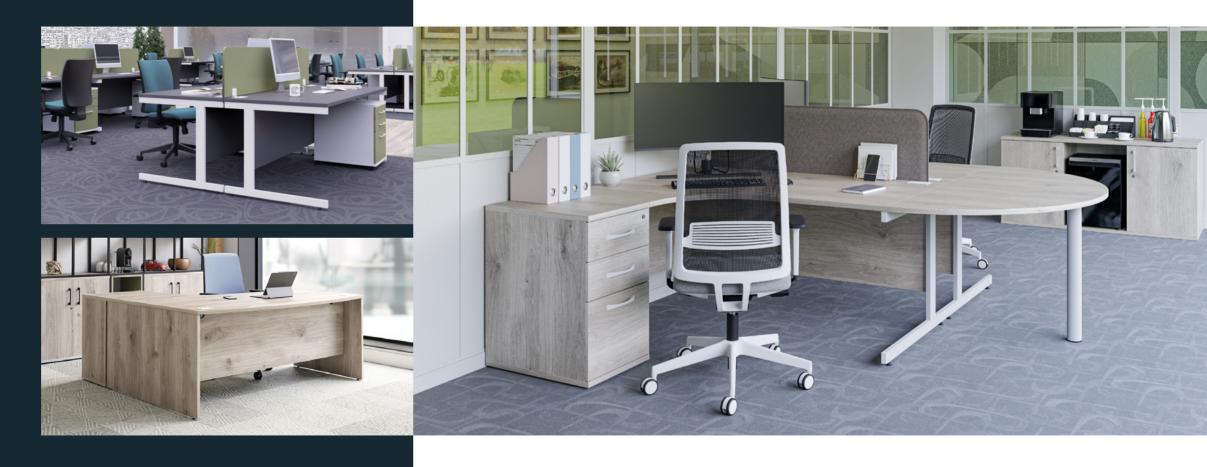

# Sirius & Odyssey

The Sirius cantilever desk is the perfect addition to any workspace. This versatile and stylish desk range provides a variety of shapes and sizes to fit the needs of any office space. With various colour combinations, you can easily find the perfect hue to match your décor. The steel leg construction makes it strong and durable, while its sleek design adds an element of sophistication.

The Odyssey classic panel leg desk is the perfect addition to any office. Its sleek, sophisticated design features a variety of shapes and sizes, making it a great choice for any workspace. The 18 MFC finishes provide an unmatched level of customization, allowing you to perfectly match the look and feel of your office while providing the perfect balance between style and function.