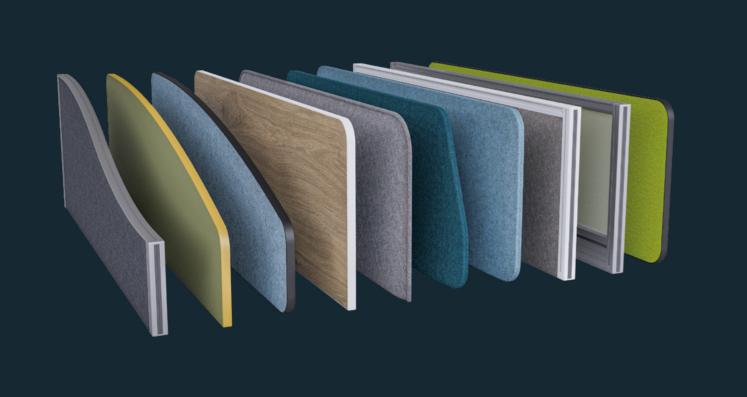

## Divide

Our range of desktop and floor standing screens are the perfect way to create privacy in any workspace. Choose from a range of materials - MFC, fabric, acrylic with various frame options - and numerous shapes, sizes and styles. All of our screens have been carefully designed to ensure they provide the ultimate privacy solution for your office.

Customize your space with a variety of finishes designed to complement your existing furniture. With Divide, you can easily divide up workspaces or spruce up any room. Whether you want a large partition for open plan offices or a smaller one for shared desks, Divide has the solution.