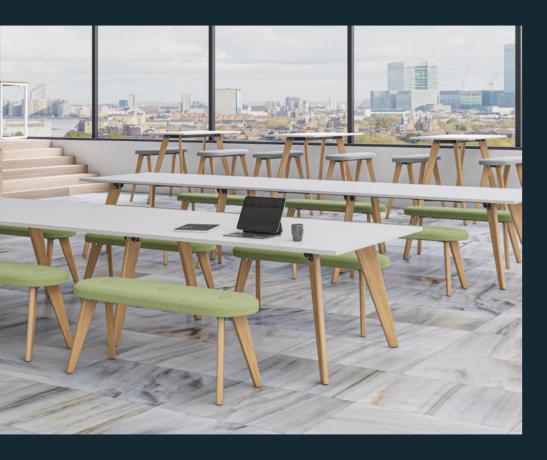

# **Evolution - OAK**

Introducing Evolution - the ultimate in bench desk and boardroom table furniture. Combining style and functionality, this revolutionary range allows you to create a workspace that meets your needs with a choice of oak or coloured legs to give your office an eye-catching look. Crafted from the finest materials, Evolution promises superior durability and comfort so you can be sure you're investing in quality for your business.

Bring sophistication and style to your workplace décor with Evolution.