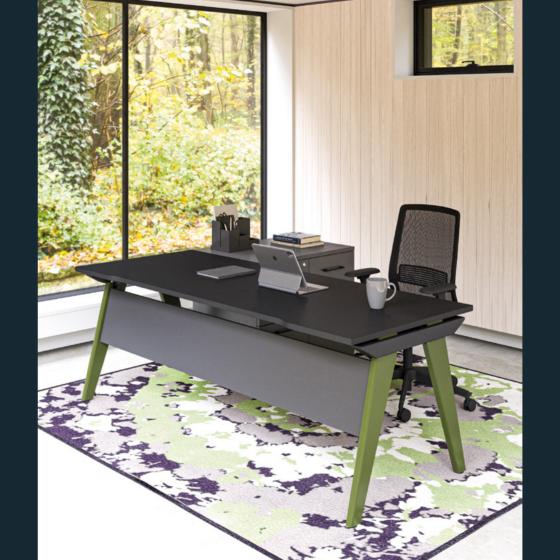

## Executive

Experience a new level of sophistication in your modern workspace with Executive. These desks boast a stunning contemporary design that effortlessly blends style and practicality.

Available in two styles - the ergonomic corner workstation or the classic rectangular desk. The corner workstation includes an integrated 3 drawer unit, while both styles come in a variety of colour options, with 18 MFC finishes to choose from.

Enhance your workspace with an unmistakable touch of elegance.