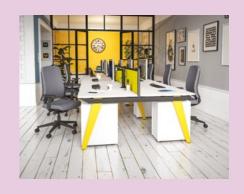

Sirius Cantilever Desking. A high quality cost effective desking solution. Incorporating a cantilever leg design with optional cable management. The range also includes a complete selection of standard desk shapes and sizes.

Available Desk Shapes

As an alternative option from our Sirius range we have Odyssey. A simple and timeless panel end design to uplift any working environment.

Qudos Cable Managed Desking. Incorporates a fully cable managed cantilever leg design and has a wide range of desking shapes from 120° segments to hot desks.