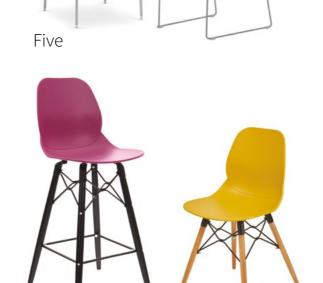

## BREAK OUT FURNITURE

Evolve is the latest addition of boardroom, social and breakout tables. Available as dining, poseur and coffee tables with complementing stools and bench seats. Evolve adds a fresh, alternative look to our extensive table offering.

Escape Benches are a versatile range of breakout furniture. From Panel End dining heights to Hoop Leg poseur heights there is a wide range of sizes to choose from to suit your breakout area.

Seat pads are an optional extra for Escape Bench seating. The range is enhanced by the extensive choice of board colours and adds extra depth to your interior.