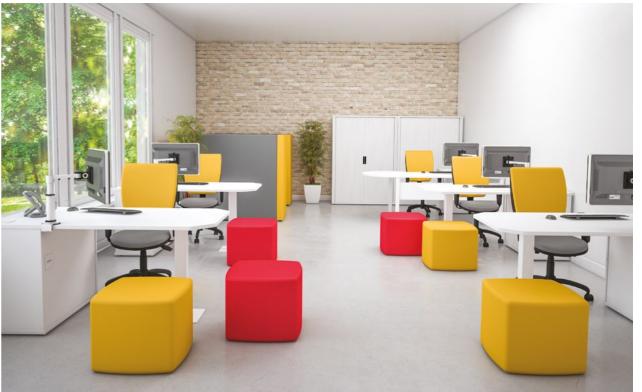

## BREAK OUT FURNITURE

Evolve is the latest addition of boardroom, social and breakout tables. Available as dining, poseur and coffee tables with complementing stools and bench seats. Evolve adds a fresh, alternative look to our extensive table offering.

Escape Benches are a versatile range of breakout furniture. From Panel End dining heights to Hoop Leg poseur heights there is a wide range of sizes to choose from to suit your breakout area.

Seat pads are an optional extra for Escape Bench seating. The range is enhanced by the extensive choice of board colours and adds extra depth to your interior.

As well Escape Bench we have bistro style tables and seating and a full range of soft seating.

The Form seating range is a modular soft seating range allowing you to create flowing shapes to suit your break out space. Included in form is also the high back booths and seating for when a little extra privacy is needed for informal meetings.