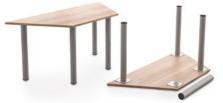

# **EVOLVE**

# VULVE

Evolve Oak Legs offer a natural contrast to a modern interior layout, bringing the outside in. Or be inspired with a dash of colour encouraging creativity and flair.