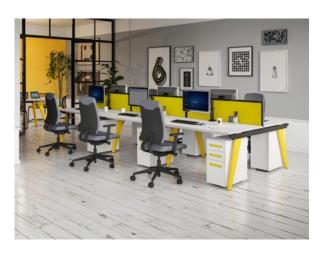

Veta Bench is also a cost effective benching system. Available in 700mm & 800mm deep desking sizes.

Veta also has the option of single desks & single runs to complement the bench range.

iBench is idea for the modern open plan office. With the ability to share components, iBench allows for continuous, cable managed desking configurations. The choice of 3 leg styles adds variation and style

Available Desk Shapes

iBench also offers individual desks and has a range of storage to complement.

The addition of the boardroom tables in each of the 3 leg designs provides a constant theme throughout the building