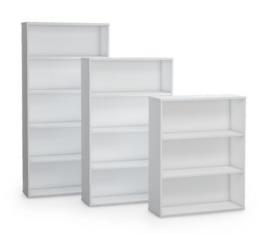

# **FINISHES**

A full range of storage is also available. With the option of one colour or two tone in a huge range of 18 board finishes