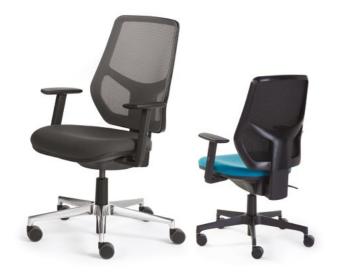

### To complete your office space we also offer a full range of task seating that is supportive and comfortable. Some ranges also have conference chairs to match.

Rascal

Look

Lyra

32

Eco

Theo

Lyra Mesh

# **SEATING**

Platform

Flexi Club

Veto

GO

Relax

Ole

In addition to the Form booths and sofas we offer a whole other range of breakout seating from poseur bistro style chairs to individual upholstered chairs.