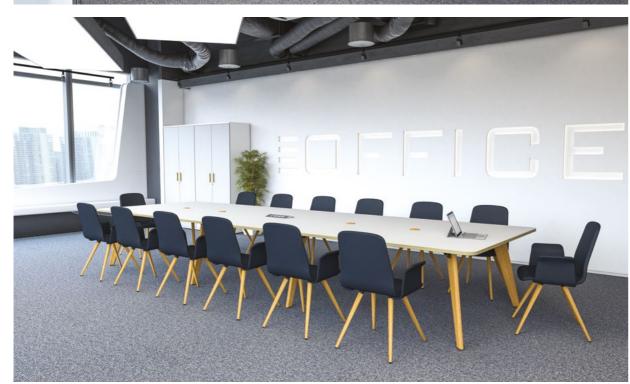

# **BOARDROOM & CONFERENCE**

Conference Tables

Tilt Top

Folding Leg

Stacking Leg

Disabled access base units are an important addition to your office reception and can be configured into your desired reception layout, whether curved or straight.