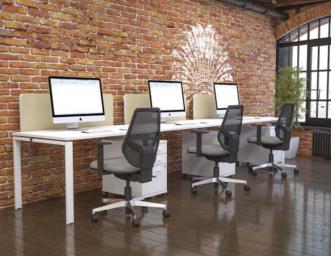

Veta Bench is also a cost effective benching system. Available in 700mm & 800mm deep desking sizes.

Veta also has the option of single desks & single runs to complement the bench range.

iBench is idea for the modern open plan office. With the ability to share components, iBench allows for continuous, cable managed desking configurations. The choice of 3 leg styles adds variation and style

Available Desk Shapes

iBench also offers individual desks and has a range of storage to complement.

The addition of the boardroom tables in each of the 3 leg designs provides a constant theme throughout the building