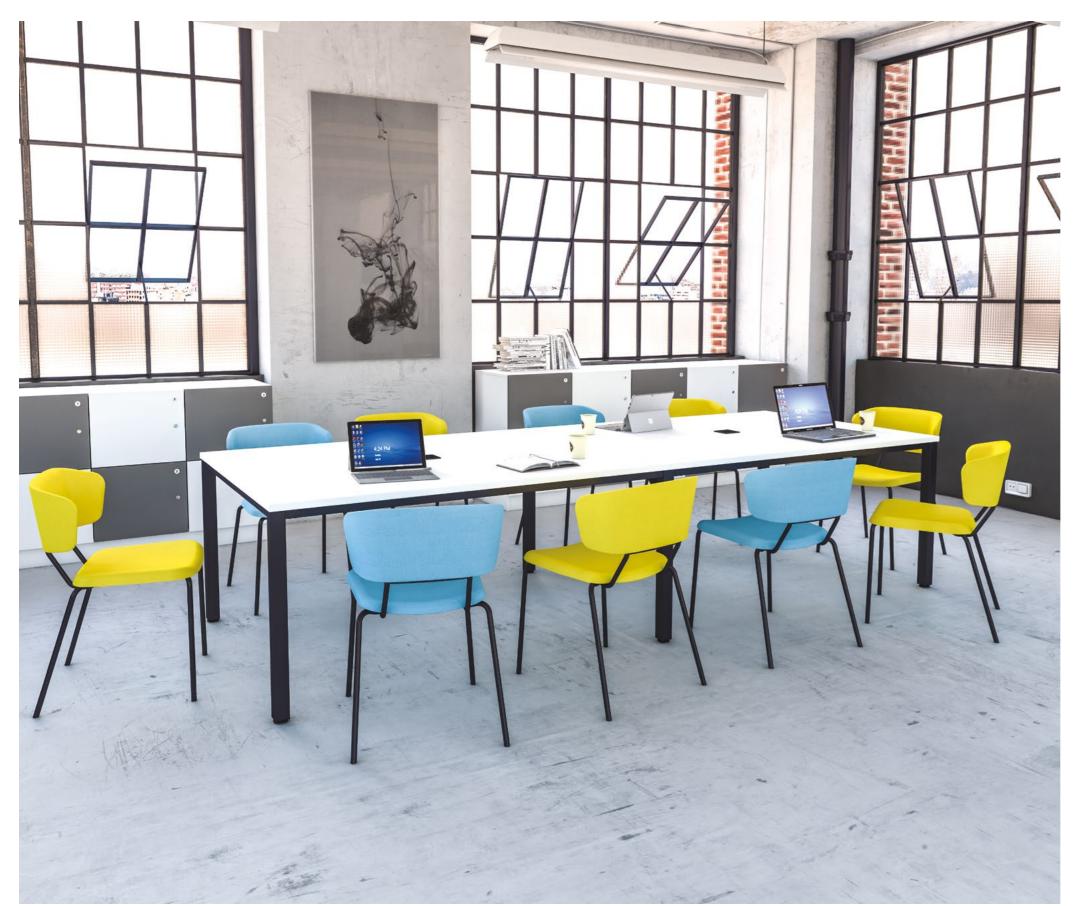

# **BOARDROOM & CONFERENCE**

Conference Tables

Tilt Top

Folding Leg

Stacking Leg

Disabled access base units are an important addition to your office reception and can be configured into your desired reception layout, whether curved or straight.