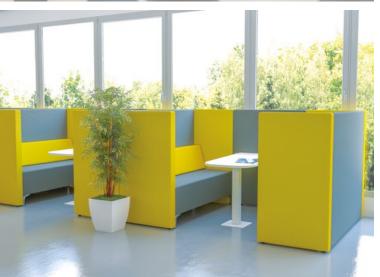

As well Escape Bench we have bistro style tables and seating and a full range of soft seating.

The Form seating range is a modular soft seating range allowing you to create flowing shapes to suit your break out space. Included in form is also the high back booths and seating for when a little extra privacy is needed for informal meetings.