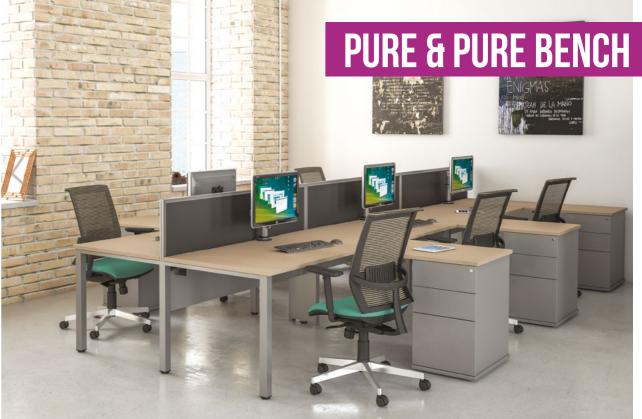

Pure Bench has all the characteristics of a modern bench system. Leg sharing capabilities, extension frames, cable management and frame mounted screens. A competitive option for bench desking.

Available Pure Desk Shapes