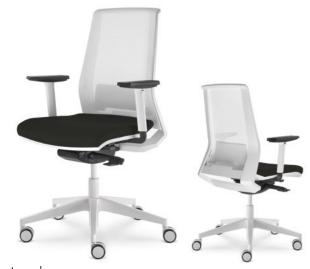

### To complete your office space we also offer a full range of task seating that is supportive and comfortable. Some ranges also have conference chairs to match.

Rascal

Look

Lyra

32

Eco

Theo

Lyra Mesh

# **SEATING**

Platform

Flexi Club

Veto

GO

Relax

Ole

In addition to the Form booths and sofas we offer a whole other range of breakout seating from poseur bistro style chairs to individual upholstered chairs.