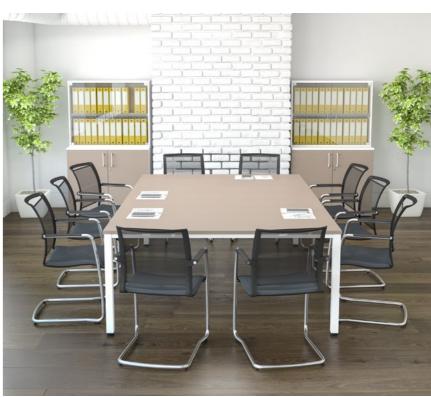

# **BOARDROOM & CONFERENCE**

Conference Tables

Tilt Top

Folding Leg

Stacking Leg

Disabled access base units are an important addition to your office reception and can be configured into your desired reception layout, whether curved or straight.