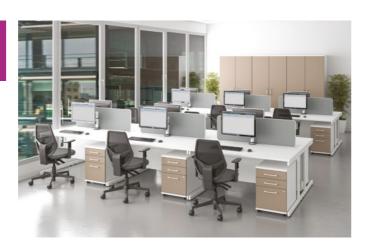

Veta Bench is also a cost effective benching system. Available in 700mm & 800mm deep desking sizes.

Veta also has the option of single desks & single runs to complement the bench range.

iBench is idea for the modern open plan office. With the ability to share components, iBench allows for continuous, cable managed desking configurations. The choice of 3 leg styles adds variation and style