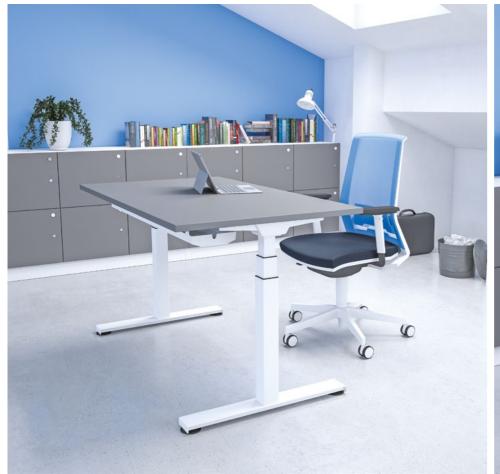

### Freedom X

Freedom X Bench and Individual desks offer a stylish option for electric sit/stand desking for a wide range of budgets, whilst providing you with all the health benefits of an active workspace.

With height adjustment between 650mm to 1300mm the Freedom X range gives a TRUE Sit-Stand solution.

Freedom Lite

Freedom Lite is a more cost effective option of Sit/Stand electric desking. A choice of desk shapes and sizes are available to suit your requirements.