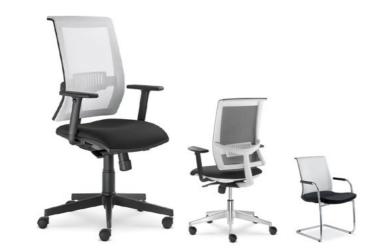

### To complete your office space we also offer a full range of task seating that is supportive and comfortable. Some ranges also have conference chairs to match.

Rascal

Look

Lyra

32

Eco

Theo

Lyra Mesh

# **SEATING**

Platform

Flexi Club

Veto

GO

Relax

Ole

In addition to the Form booths and sofas we offer a whole other range of breakout seating from poseur bistro style chairs to individual upholstered chairs.