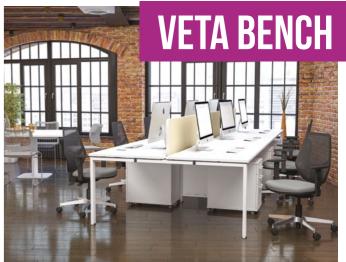

Veta Bench is also a cost effective benching system. Available in 700mm & 800mm deep desking sizes.

Veta also has the option of single desks & single runs to complement the bench range.

iBench is idea for the modern open plan office. With the ability to share components, iBench allows for continuous, cable managed desking configurations. The choice of 3 leg styles adds variation and style