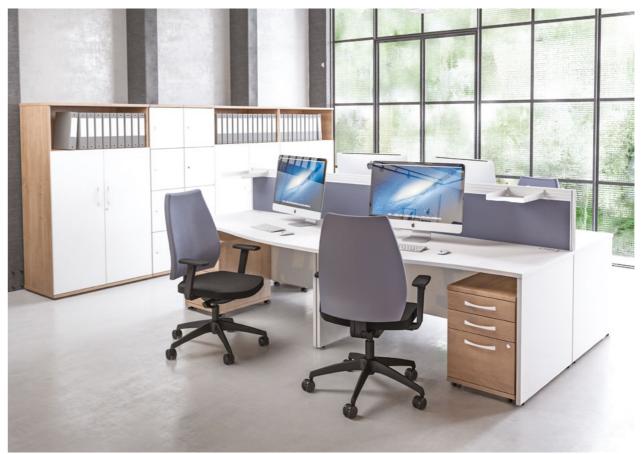

Conference Tables        |  | 25   |
| Receptiv Modular Receptions          |  | 26-2 |
| Allure Modular Receptions            |  | 28-2 |
| Breakout Furniture                   |  | 30-3 |
| Seating                              |  | 32-3 |
| Storage                              |  | 34   |
| Finishes                             |  | 35   |
|                                      |  |      |













Sirius Cantilever Desking. A high quality cost effective desking solution. Incorporating a cantilever leg design with optional cable management. The range also includes a complete selection of standard desk shapes and sizes.

Available Desk Shapes

As an alternative option from our Sirius range we have Odyssey. A simple and timeless panel end design to uplift any working environment.









Qudos Cable Managed Desking. Incorporates a fully cable managed cantilever leg design and has a wide range of desking shapes from 120° segments to hot desks.









Pure Desking is a modern take on affordable desking. The individual desks offer the bench impression without restrictions. Pure Storage is also available with handle less fascias to create a smooth stylish finish.

Pure Bench has all the characteristics of a modern bench system. Leg sharing capabilities, extension frames, cable management and frame mounted screens. A competitive option for bench desking.



Available Pure Desk Shapes

Veta Bench is also a cost effective benching system. Available in 700mm & 800mm deep desking sizes.

Veta also has the option of single desks & single runs to complement the bench range.