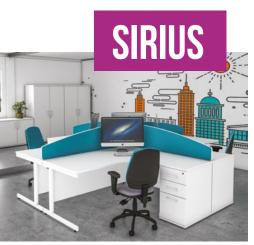

Sirius Cantilever Desking. A high quality cost effective desking solution. Incorporating a cantilever leg design with optional cable management. The range also includes a complete selection of standard desk shapes and sizes.