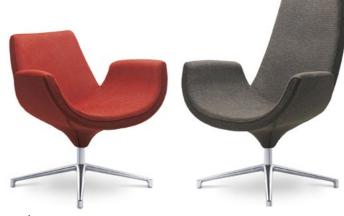

# **SEATING**

Platform

Flexi Club

Veto

GO

Relax

Ole

In addition to the Form booths and sofas we offer a whole other range of breakout seating from poseur bistro style chairs to individual upholstered chairs.