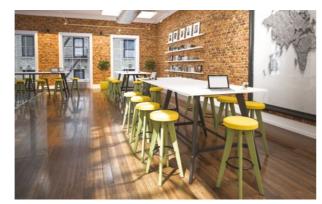

## BREAK OUT FURNITURE

Evolve is the latest addition of boardroom, social and breakout tables. Available as dining, poseur and coffee tables with complementing stools and bench seats. Evolve adds a fresh, alternative look to our extensive table offering.

Escape Benches are a versatile range of breakout furniture. From Panel End dining heights to Hoop Leg poseur heights there is a wide range of sizes to choose from to suit your breakout area.

Seat pads are an optional extra for Escape Bench seating. The range is enhanced by the extensive choice of board colours and adds extra depth to your interior.