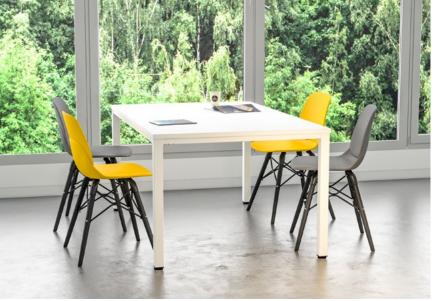

# **KNOK TABLES**

A versatile range of boardroom, meeting & breakout tables. Knok has the ability to create single or two piece tables with the option of cable ports and power management. The impressive Selection of sizes allows Knok to be specified throughout the workplace.