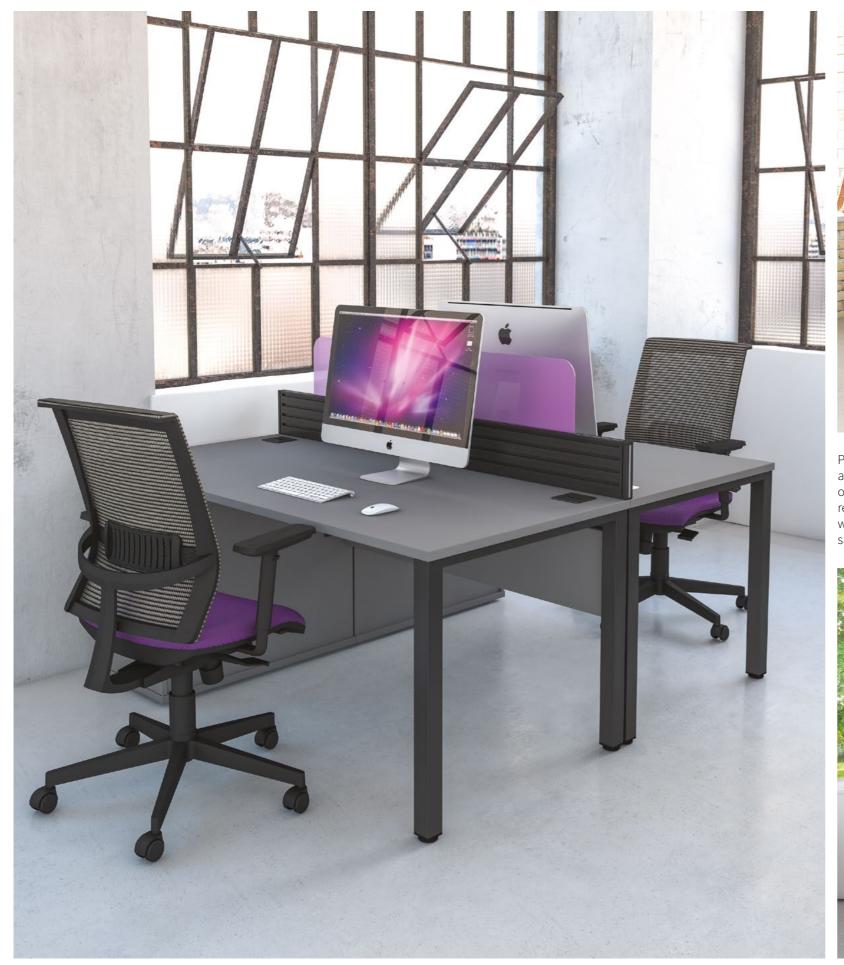

Available Desk Shapes

As an alternative option from our Sirius range we have Odyssey. A simple and timeless panel end design to uplift any working environment.

Qudos Cable Managed Desking. Incorporates a fully cable managed cantilever leg design and has a wide range of desking shapes from 120° segments to hot desks.