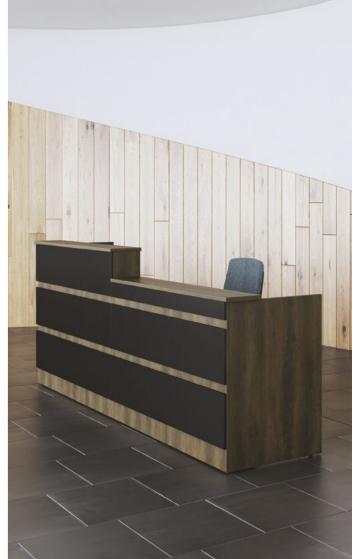

# **BOARDROOM & CONFERENCE**

Conference Tables

Tilt Top

Folding Leg

Stacking Leg

Disabled access base units are an important addition to your office reception and can be configured into your desired reception layout, whether curved or straight.

Mix and match board colours to create fresh and modern reception combinations.

Allure is our latest range of stylish Reception counters. Its modular design, the option of multiple panel designs and our choice of 18 board finishes allows you to create a truly unique reception to make a statement in your reception area. 28