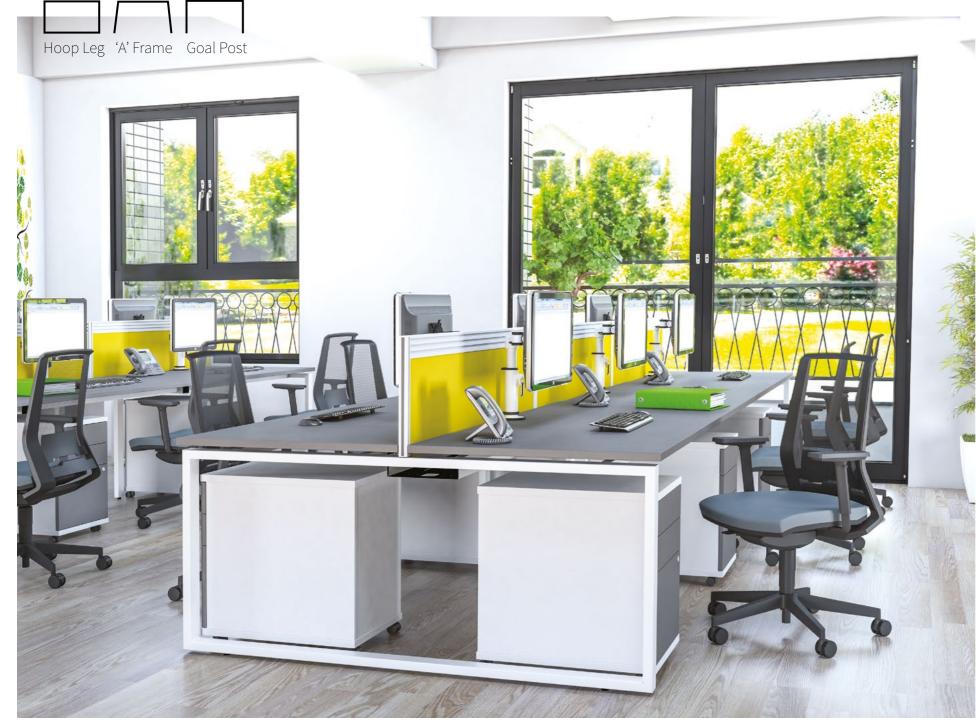

Veta Bench is also a cost effective benching system. Available in 700mm & 800mm deep desking sizes.

Veta also has the option of single desks & single runs to complement the bench range.

iBench is idea for the modern open plan office. With the ability to share components, iBench allows for continuous, cable managed desking configurations. The choice of 3 leg styles adds variation and style

Available Desk Shapes

iBench also offers individual desks and has a range of storage to complement.

The addition of the boardroom tables in each of the 3 leg designs provides a constant theme throughout the building