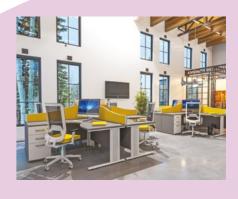

### Freedom X

Freedom X Bench and Individual desks offer a stylish option for electric sit/stand desking for a wide range of budgets, whilst providing you with all the health benefits of an active workspace.

With height adjustment between 650mm to 1300mm the Freedom X range gives a TRUE Sit-Stand solution.

Freedom Lite

Freedom Lite is a more cost effective option of Sit/Stand electric desking. A choice of desk shapes and sizes are available to suit your requirements.