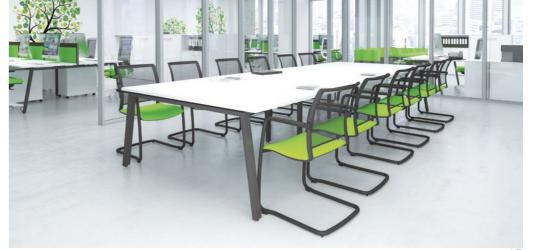

# **BOARDROOM & CONFERENCE**

Conference Tables

Tilt Top

Folding Leg

Stacking Leg

Disabled access base units are an important addition to your office reception and can be configured into your desired reception layout, whether curved or straight.