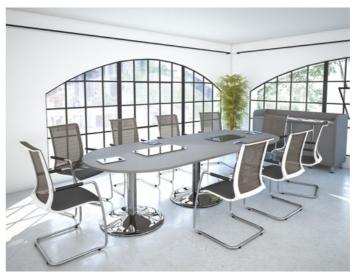

# **BOARDROOM & CONFERENCE**

Conference Tables

Tilt Top

Folding Leg

Stacking Leg

Disabled access base units are an important addition to your office reception and can be configured into your desired reception layout, whether curved or straight.