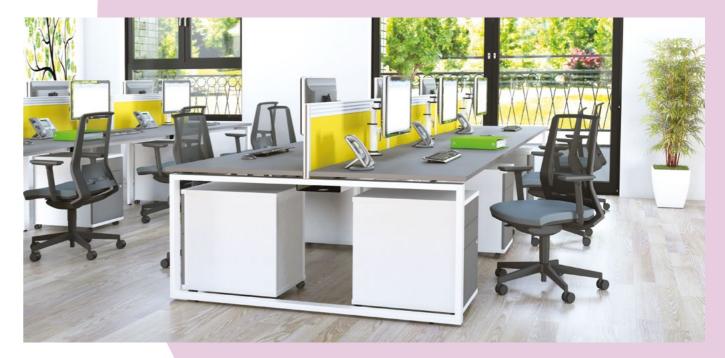

Veta Bench is also a cost effective benching system. Available in 700mm & 800mm deep desking sizes.

Veta also has the option of single desks & single runs to complement the bench range.

iBench is idea for the modern open plan office. With the ability to share components, iBench allows for continuous, cable managed desking configurations. The choice of 3 leg styles adds variation and style

Available Desk Shapes

iBench also offers individual desks and has a range of storage to complement.

The addition of the boardroom tables in each of the 3 leg designs provides a constant theme throughout the building