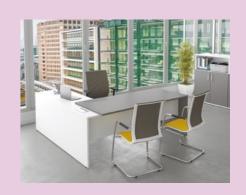

# **BOARDROOM & CONFERENCE**

Conference Tables

Tilt Top

Folding Leg

Stacking Leg

Disabled access base units are an important addition to your office reception and can be configured into your desired reception layout, whether curved or straight.

Mix and match board colours to create fresh and modern reception combinations.

Allure is our latest range of stylish Reception counters. Its modular design, the option of multiple panel designs and our choice of 18 board finishes allows you to create a truly unique reception to make a statement in your reception area. 28