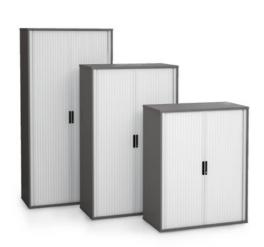

# **FINISHES**

A full range of storage is also available. With the option of one colour or two tone in a huge range of 18 board finishes