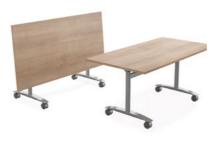

# **BOARDROOM & CONFERENCE**

Conference Tables

Tilt Top

Folding Leg

Stacking Leg

Disabled access base units are an important addition to your office reception and can be configured into your desired reception layout, whether curved or straight.