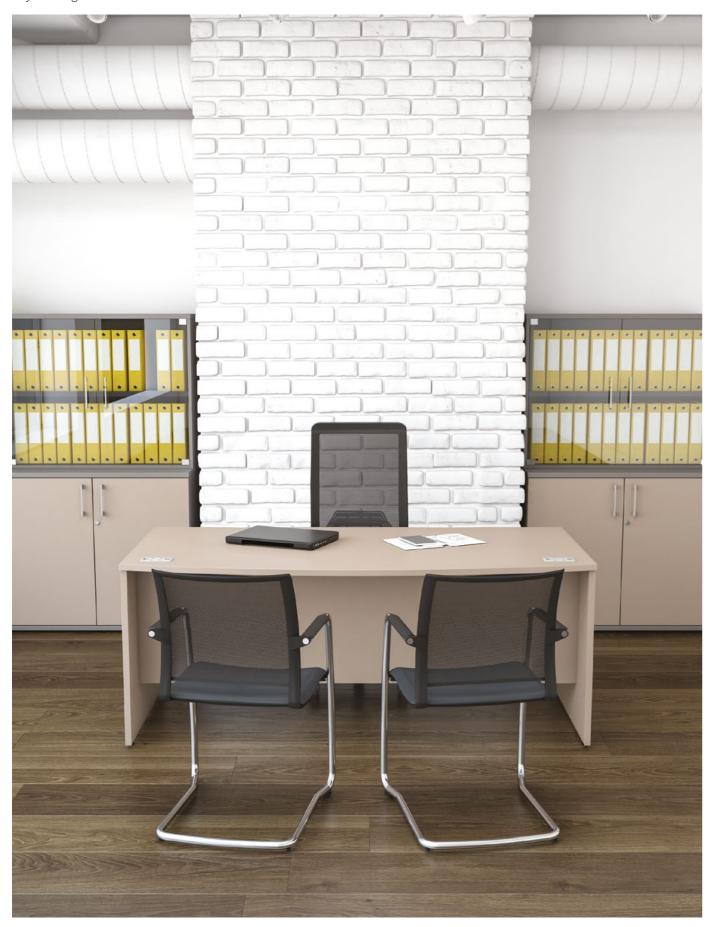

**EXECUTIVE** 

Executive is a luxury desk range without the luxury price tag, the two toned option in an extensive choice of board colour creates a unique and modern design.

Executive is available as a radial or a straight desk.