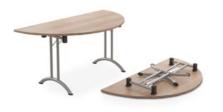

# **BOARDROOM & CONFERENCE**

Conference Tables

Tilt Top

Folding Leg

Stacking Leg

Disabled access base units are an important addition to your office reception and can be configured into your desired reception layout, whether curved or straight.