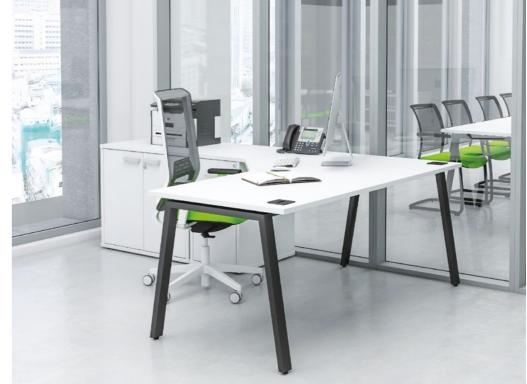

Sirius Cantilever Desking. A high quality cost effective desking solution. Incorporating a cantilever leg design with optional cable management. The range also includes a complete selection of standard desk shapes and sizes.