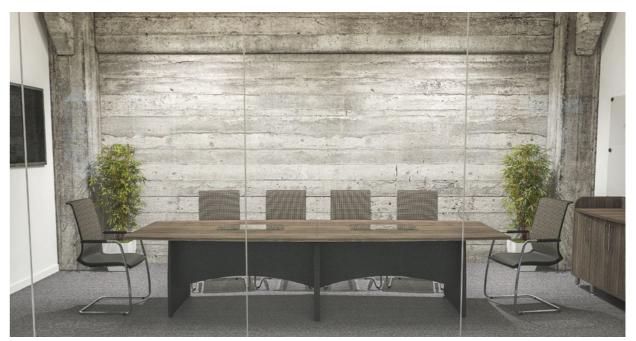

# **BOARDROOM & CONFERENCE**

Conference Tables

Tilt Top

Folding Leg

Stacking Leg

Disabled access base units are an important addition to your office reception and can be configured into your desired reception layout, whether curved or straight.