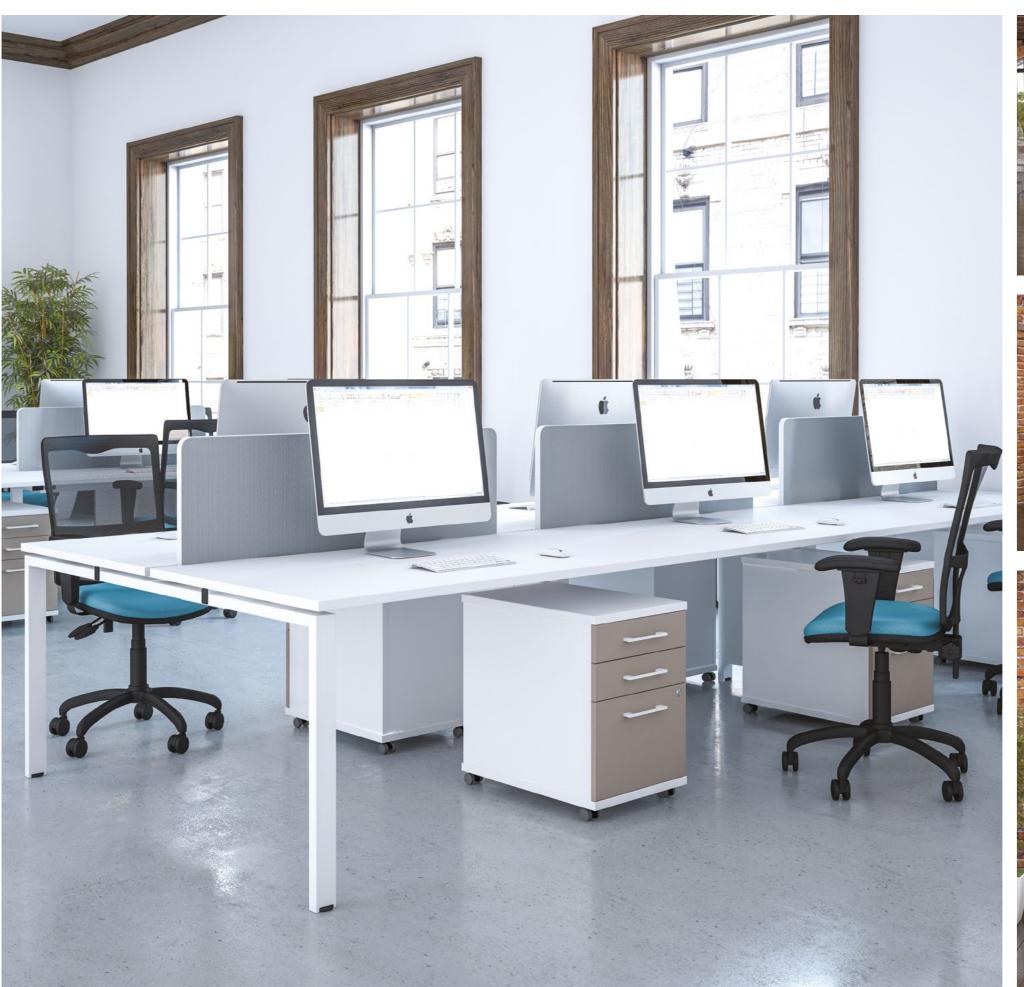

Pure Desking is a modern take on affordable desking. The individual desks offer the bench impression without restrictions. Pure Storage is also available with handle less fascias to create a smooth stylish finish.

Pure Bench has all the characteristics of a modern bench system. Leg sharing capabilities, extension frames, cable management and frame mounted screens. A competitive option for bench desking.

Available Pure Desk Shapes