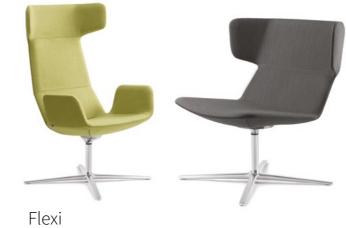

# **SEATING**

Platform

Flexi Club

Veto

GO

Relax

Ole

In addition to the Form booths and sofas we offer a whole other range of breakout seating from poseur bistro style chairs to individual upholstered chairs.