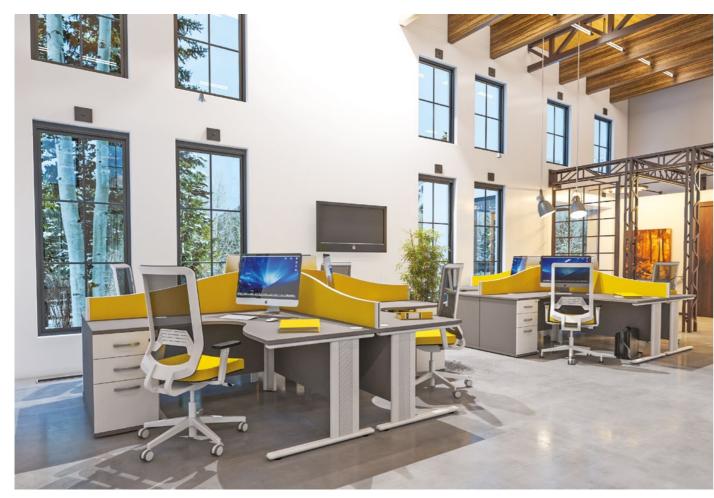

Veta Bench is also a cost effective benching system. Available in 700mm & 800mm deep desking sizes.

Veta also has the option of single desks & single runs to complement the bench range.

iBench is idea for the modern open plan office. With the ability to share components, iBench allows for continuous, cable managed desking configurations. The choice of 3 leg styles adds variation and style

Available Desk Shapes

iBench also offers individual desks and has a range of storage to complement.

The addition of the boardroom tables in each of the 3 leg designs provides a constant theme throughout the building