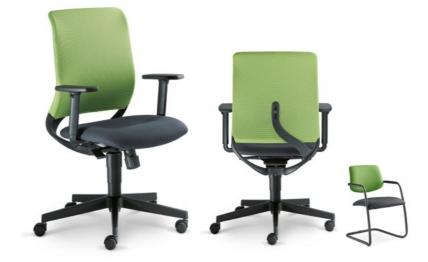

### To complete your office space we also offer a full range of task seating that is supportive and comfortable. Some ranges also have conference chairs to match.

Rascal

Look

Lyra

32

Eco

Theo

Lyra Mesh

# **SEATING**

Platform

Flexi Club

Veto

GO

Relax

Ole

In addition to the Form booths and sofas we offer a whole other range of breakout seating from poseur bistro style chairs to individual upholstered chairs.