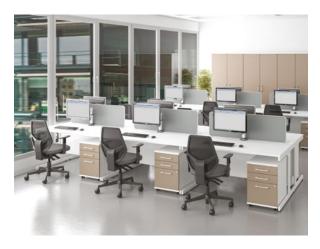

Sirius Cantilever Desking. A high quality cost effective desking solution. Incorporating a cantilever leg design with optional cable management. The range also includes a complete selection of standard desk shapes and sizes.

Available Desk Shapes

As an alternative option from our Sirius range we have Odyssey. A simple and timeless panel end design to uplift any working environment.

Qudos Cable Managed Desking. Incorporates a fully cable managed cantilever leg design and has a wide range of desking shapes from 120° segments to hot desks.