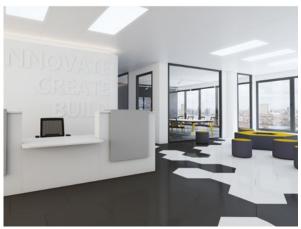

# **BOARDROOM & CONFERENCE**

Conference Tables

Tilt Top

Folding Leg

Stacking Leg

Disabled access base units are an important addition to your office reception and can be configured into your desired reception layout, whether curved or straight.

Mix and match board colours to create fresh and modern reception combinations.

Allure is our latest range of stylish Reception counters. Its modular design, the option of multiple panel designs and our choice of 18 board finishes allows you to create a truly unique reception to make a statement in your reception area. 28