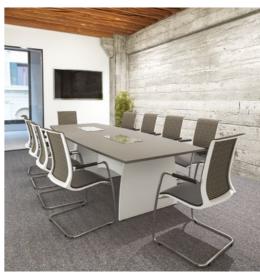

# **BOARDROOM & CONFERENCE**

Conference Tables

Tilt Top

Folding Leg

Stacking Leg

Disabled access base units are an important addition to your office reception and can be configured into your desired reception layout, whether curved or straight.