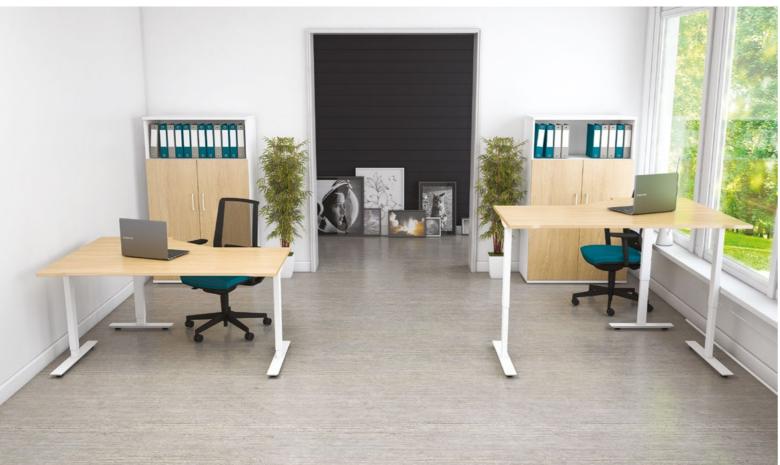

### Freedom X

Freedom X Bench and Individual desks offer a stylish option for electric sit/stand desking for a wide range of budgets, whilst providing you with all the health benefits of an active workspace.

With height adjustment between 650mm to 1300mm the Freedom X range gives a TRUE Sit-Stand solution.

Freedom Lite

Freedom Lite is a more cost effective option of Sit/Stand electric desking. A choice of desk shapes and sizes are available to suit your requirements.