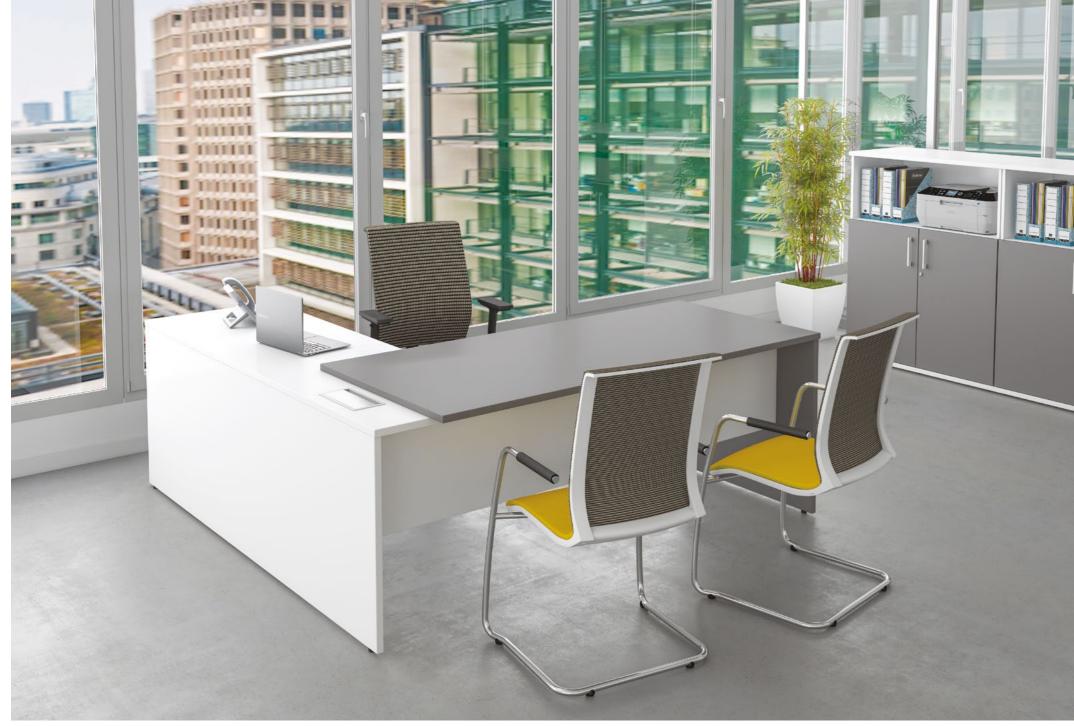

**EXECUTIVE** 

Executive is a luxury desk range without the luxury price tag, the two toned option in an extensive choice of board colour creates a unique and modern design.

Executive is available as a radial or a straight desk.