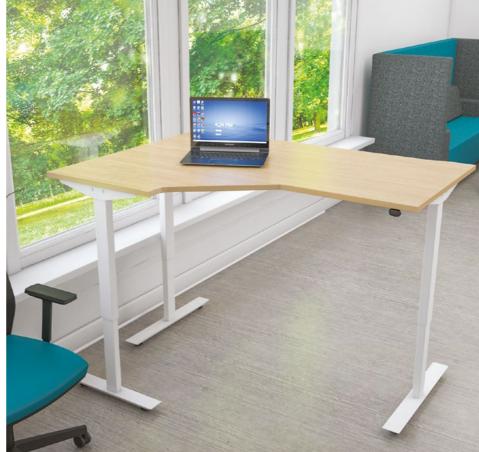

### Freedom X

Freedom X Bench and Individual desks offer a stylish option for electric sit/stand desking for a wide range of budgets, whilst providing you with all the health benefits of an active workspace.

With height adjustment between 650mm to 1300mm the Freedom X range gives a TRUE Sit-Stand solution.

Freedom Lite

Freedom Lite is a more cost effective option of Sit/Stand electric desking. A choice of desk shapes and sizes are available to suit your requirements.