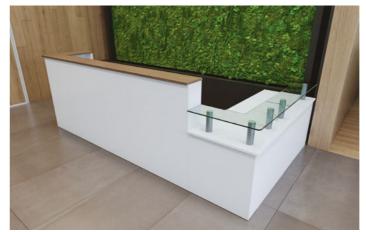

# **BOARDROOM & CONFERENCE**

Conference Tables

Tilt Top

Folding Leg

Stacking Leg

Disabled access base units are an important addition to your office reception and can be configured into your desired reception layout, whether curved or straight.

Mix and match board colours to create fresh and modern reception combinations.

Allure is our latest range of stylish Reception counters. Its modular design, the option of multiple panel designs and our choice of 18 board finishes allows you to create a truly unique reception to make a statement in your reception area. 28