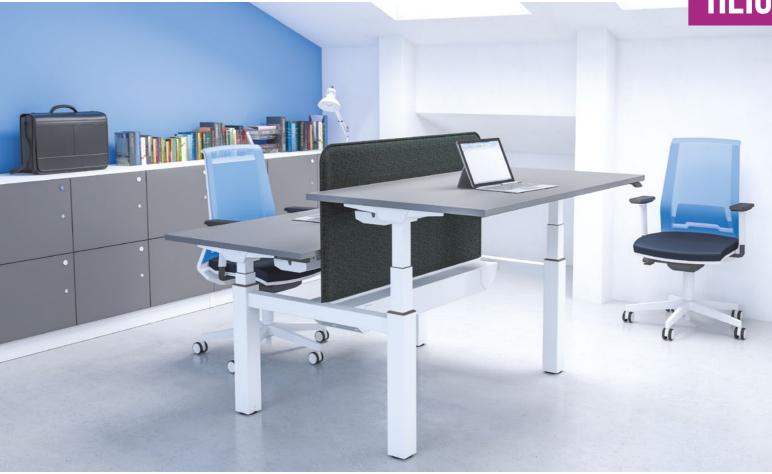

### Freedom X

Freedom X Bench and Individual desks offer a stylish option for electric sit/stand desking for a wide range of budgets, whilst providing you with all the health benefits of an active workspace.

With height adjustment between 650mm to 1300mm the Freedom X range gives a TRUE Sit-Stand solution.

Freedom Lite

Freedom Lite is a more cost effective option of Sit/Stand electric desking. A choice of desk shapes and sizes are available to suit your requirements.