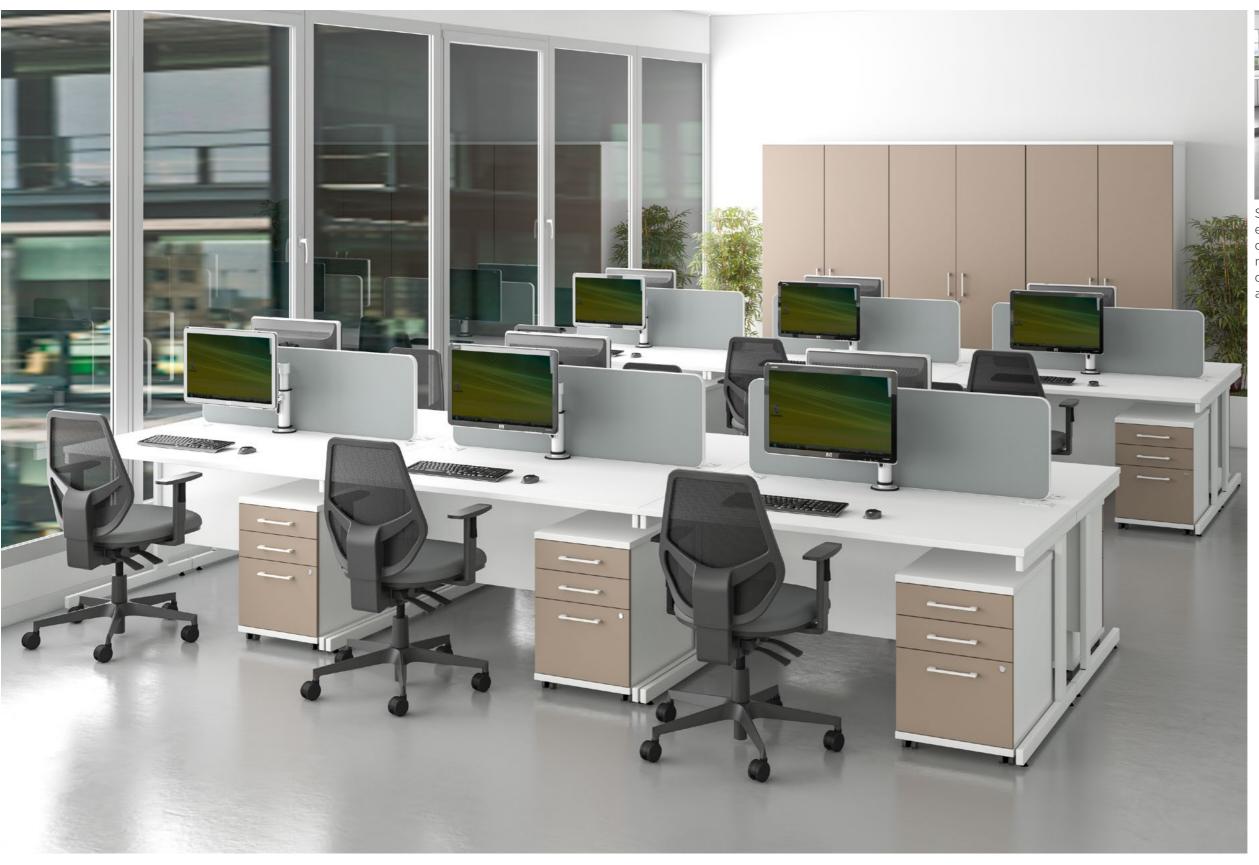

Pure Desking is a modern take on affordable desking. The individual desks offer the bench impression without restrictions. Pure Storage is also available with handle less fascias to create a smooth stylish finish.

Pure Bench has all the characteristics of a modern bench system. Leg sharing capabilities, extension frames, cable management and frame mounted screens. A competitive option for bench desking.

Available Pure Desk Shapes