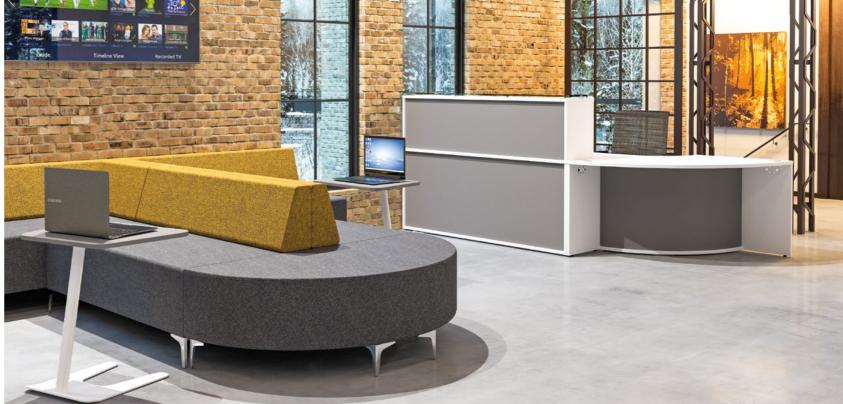

Mix and match board colours to create fresh and modern reception combinations.

Allure is our latest range of stylish Reception counters. Its modular design, the option of multiple panel designs and our choice of 18 board finishes allows you to create a truly unique reception to make a statement in your reception area. 28