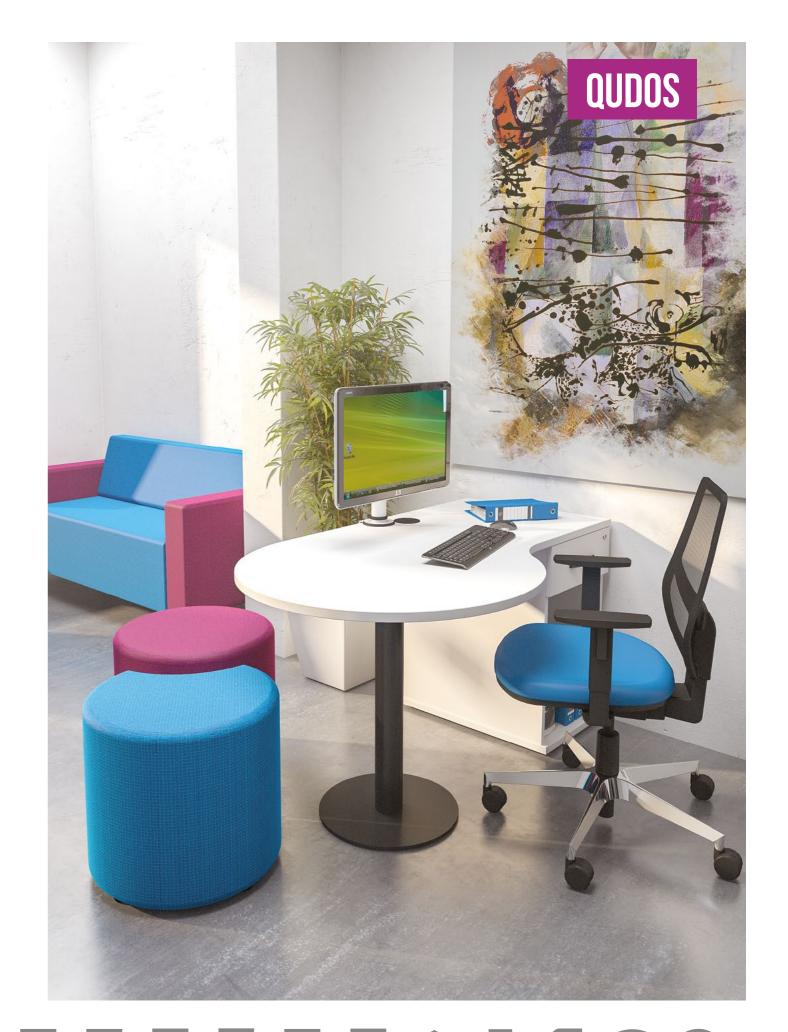

Available Desk Shapes

As an alternative option from our Sirius range we have Odyssey. A simple and timeless panel end design to uplift any working environment.

Qudos Cable Managed Desking. Incorporates a fully cable managed cantilever leg design and has a wide range of desking shapes from 120° segments to hot desks.