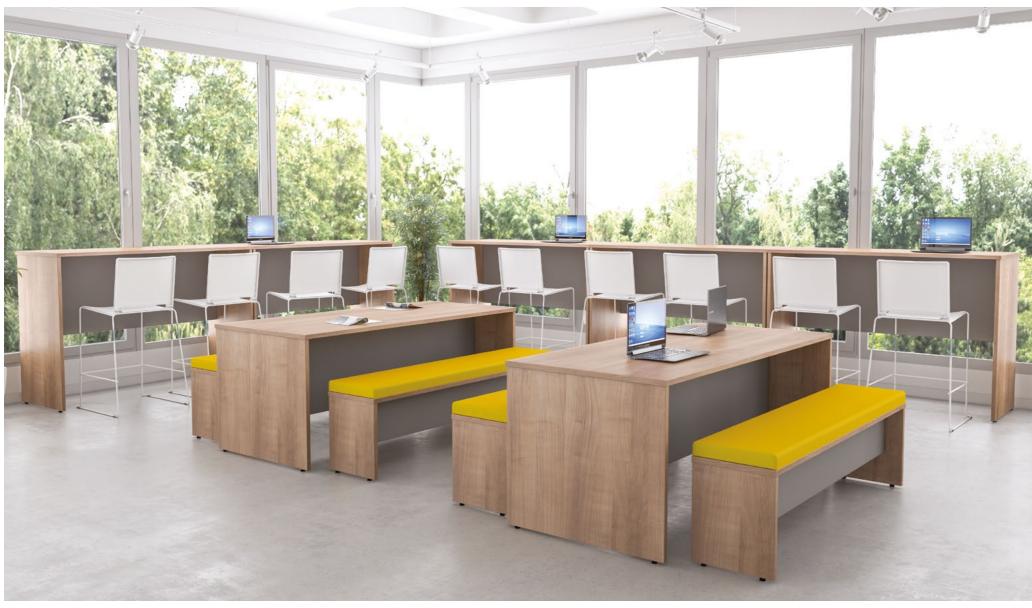

## BREAK OUT FURNITURE

Evolve is the latest addition of boardroom, social and breakout tables. Available as dining, poseur and coffee tables with complementing stools and bench seats. Evolve adds a fresh, alternative look to our extensive table offering.

Escape Benches are a versatile range of breakout furniture. From Panel End dining heights to Hoop Leg poseur heights there is a wide range of sizes to choose from to suit your breakout area.

Seat pads are an optional extra for Escape Bench seating. The range is enhanced by the extensive choice of board colours and adds extra depth to your interior.