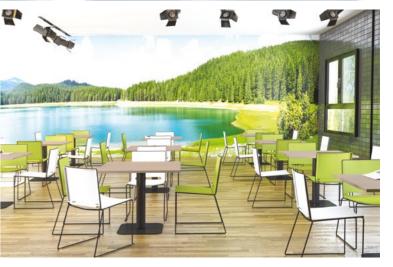

## BREAK OUT FURNITURE

Evolve is the latest addition of boardroom, social and breakout tables. Available as dining, poseur and coffee tables with complementing stools and bench seats. Evolve adds a fresh, alternative look to our extensive table offering.

Escape Benches are a versatile range of breakout furniture. From Panel End dining heights to Hoop Leg poseur heights there is a wide range of sizes to choose from to suit your breakout area.

Seat pads are an optional extra for Escape Bench seating. The range is enhanced by the extensive choice of board colours and adds extra depth to your interior.