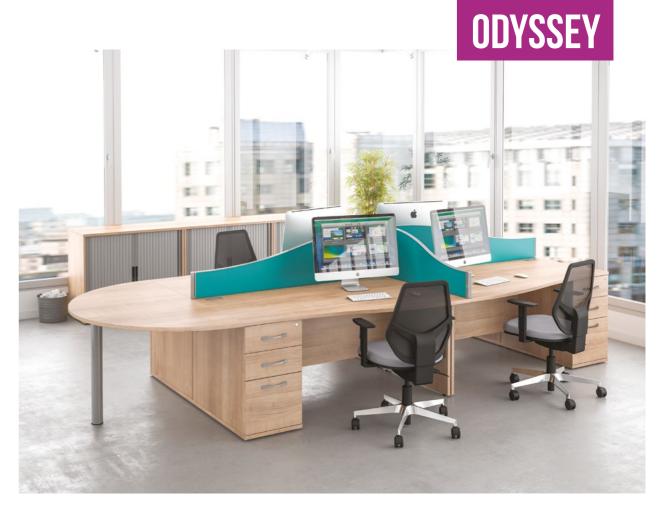

Available Desk Shapes

As an alternative option from our Sirius range we have Odyssey. A simple and timeless panel end design to uplift any working environment.

Qudos Cable Managed Desking. Incorporates a fully cable managed cantilever leg design and has a wide range of desking shapes from 120° segments to hot desks.