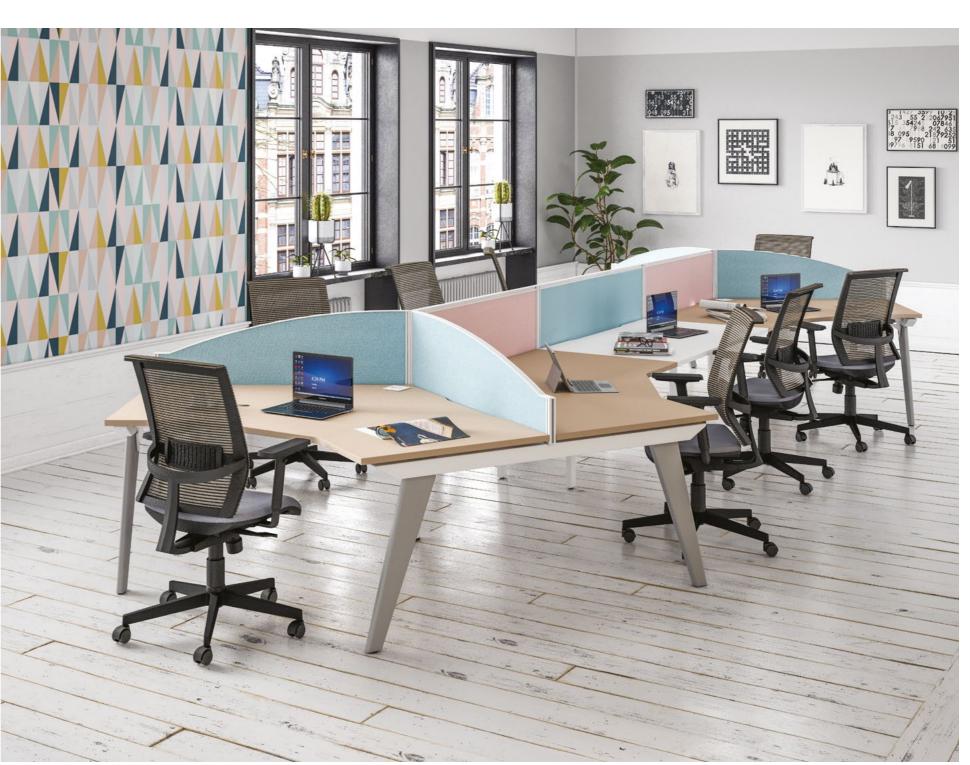

Veta Bench is also a cost effective benching system. Available in 700mm & 800mm deep desking sizes.

Veta also has the option of single desks & single runs to complement the bench range.

iBench is idea for the modern open plan office. With the ability to share components, iBench allows for continuous, cable managed desking configurations. The choice of 3 leg styles adds variation and style

Available Desk Shapes

iBench also offers individual desks and has a range of storage to complement.

The addition of the boardroom tables in each of the 3 leg designs provides a constant theme throughout the building