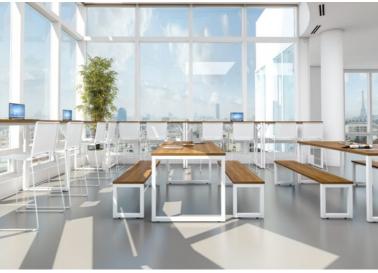

## BREAK OUT FURNITURE

Evolve is the latest addition of boardroom, social and breakout tables. Available as dining, poseur and coffee tables with complementing stools and bench seats. Evolve adds a fresh, alternative look to our extensive table offering.

Escape Benches are a versatile range of breakout furniture. From Panel End dining heights to Hoop Leg poseur heights there is a wide range of sizes to choose from to suit your breakout area.

Seat pads are an optional extra for Escape Bench seating. The range is enhanced by the extensive choice of board colours and adds extra depth to your interior.