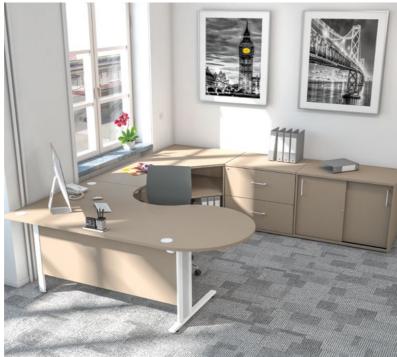

**EXECUTIVE** 

Executive is a luxury desk range without the luxury price tag, the two toned option in an extensive choice of board colour creates a unique and modern design.

Executive is available as a radial or a straight desk.