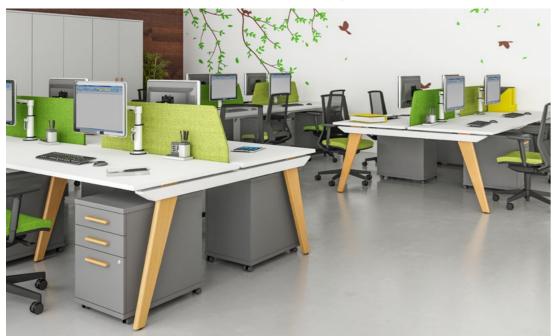

Veta Bench is also a cost effective benching system. Available in 700mm & 800mm deep desking sizes.

Veta also has the option of single desks & single runs to complement the bench range.

iBench is idea for the modern open plan office. With the ability to share components, iBench allows for continuous, cable managed desking configurations. The choice of 3 leg styles adds variation and style