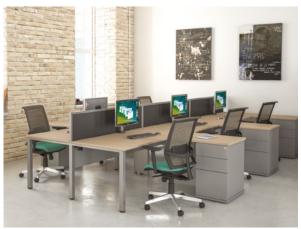

Sirius Cantilever Desking. A high quality cost effective desking solution. Incorporating a cantilever leg design with optional cable management. The range also includes a complete selection of standard desk shapes and sizes.

Available Desk Shapes

As an alternative option from our Sirius range we have Odyssey. A simple and timeless panel end design to uplift any working environment.

Qudos Cable Managed Desking. Incorporates a fully cable managed cantilever leg design and has a wide range of desking shapes from 120° segments to hot desks.